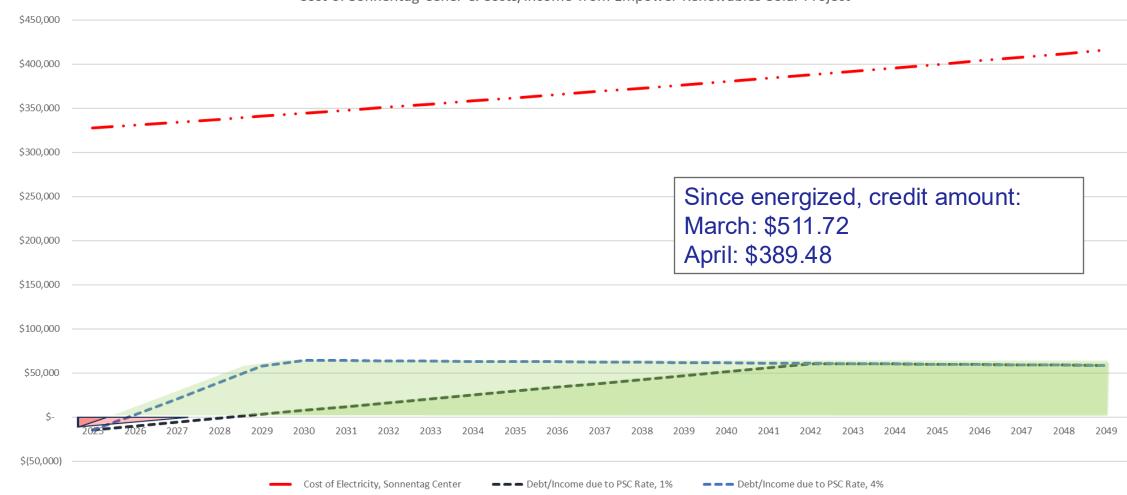

UWEC pays or is paid the difference

Cost of Sonnentag Cener & Costs/Income from Empower Renewables Solar Project