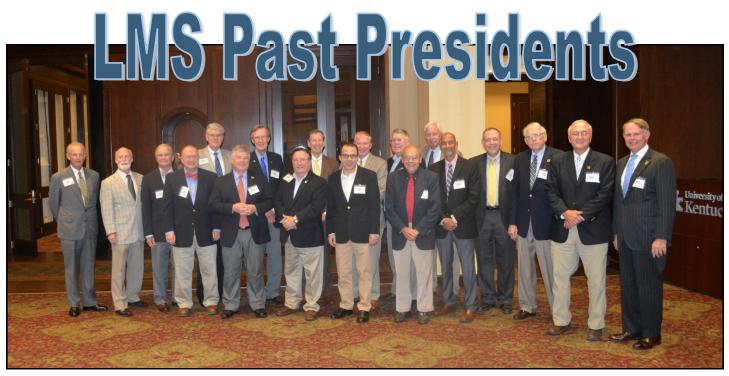

## LMS/KMA 10TH DISTRICT TRUSTEE & PAST PRESIDENTS' DINNER

The 2017 LMS/KMA 10th District Trustee & Past Presidents' Dinner was held on Tuesday, October 10 at the Hilary J. Boone Center. Dr. Dale Toney was the guest speaker for the evening. LMS Past Presidents were recognized.

Dale Toney, MD, KMA Board Chair & 10th District Trustee

LMS Past Presidents: (L-R)

Drs. John Stewart, Terry Clark, W. Lisle Dalton, John White, David Bensema, Greg Osetinsky, Gary Wallace, Michael Lally, William Gee, Bruce Belin, John Collins, J. Michael Moore, Robert Belin, Allen Grimes, Farhad Karim, Dale Toney, Harold Faulconer, Bruce Broudy & Tom Waid