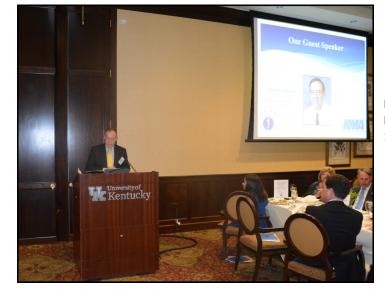

## LMS/KMA 10TH DISTRICT TRUSTEE & PAST PRESIDENTS' DINNER

The 2017 LMS/KMA 10th District Trustee & Past Presidents' Dinner was held on Tuesday, October 10 at the Hilary J. Boone Center. Dr. Dale Toney was the guest speaker for the evening. LMS Past Presidents were recognized.

Dale Toney, MD, KMA Board Chair & 10th District Trustee

LMS Past Presidents: (L-R)

Drs. John Stewart, Terry Clark, W. Lisle Dalton, John White, David Bensema, Greg Osetinsky, Gary Wallace, Michael Lally, William Gee, Bruce Belin, John Collins, J. Michael Moore, Robert Belin, Allen Grimes, Farhad Karim, Dale Toney, Harold Faulconer, Bruce Broudy & Tom Waid