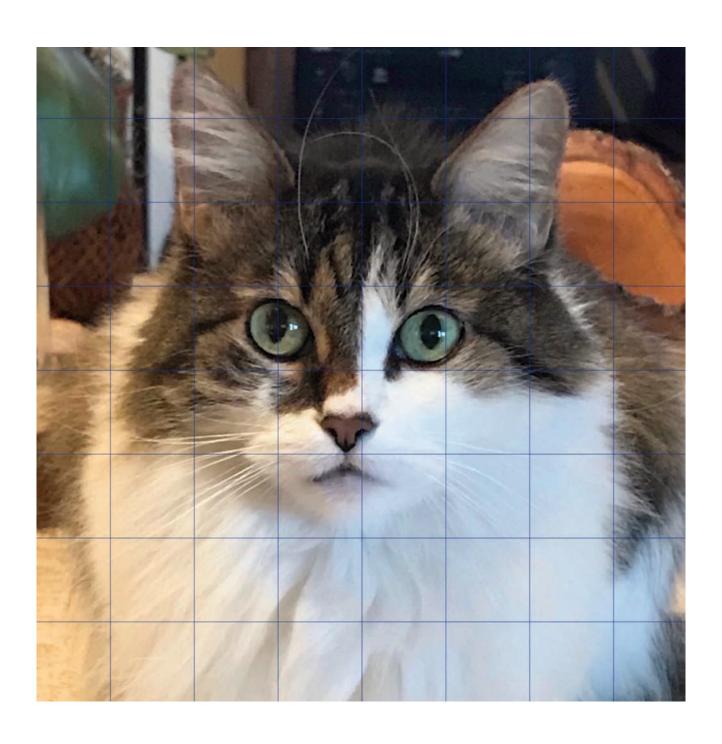

**Bruce On Art**

https://BruceOnArt.MyKajabi.com

All materials © Bruce Marion 2020

## Materials List - Sophia the Cat

I'm painting this on a 24"x24" canvas. You can paint on another square size if you choose.

Brushes: Hog Hair Flat Bristles in several sizes- #4, #6, #8, #12 #6 Synthetic Sable Brush (for detail work)

I use Utrech Studio Series acrylic paints that are available from Dick Blick. Any good brand of acrylics will work fine, as long they are not the runny kind.

Here's the primary pallet of colors that I generally use:

**Bright White** 

**Buff White** 

Yellow Ochre

Medium Orange

Medium Red

Crimson

Red Violet Deep

Ultramarine (Blue)

Pthalo Blue

Burnt Sienna

Burnt Umber

Medium Green

Black

**Neutral Gray** 



Sophia the Cat - by Bruce Marion



Photo Reference



Photo Reference with Grid



Grey Scale Photo Reference