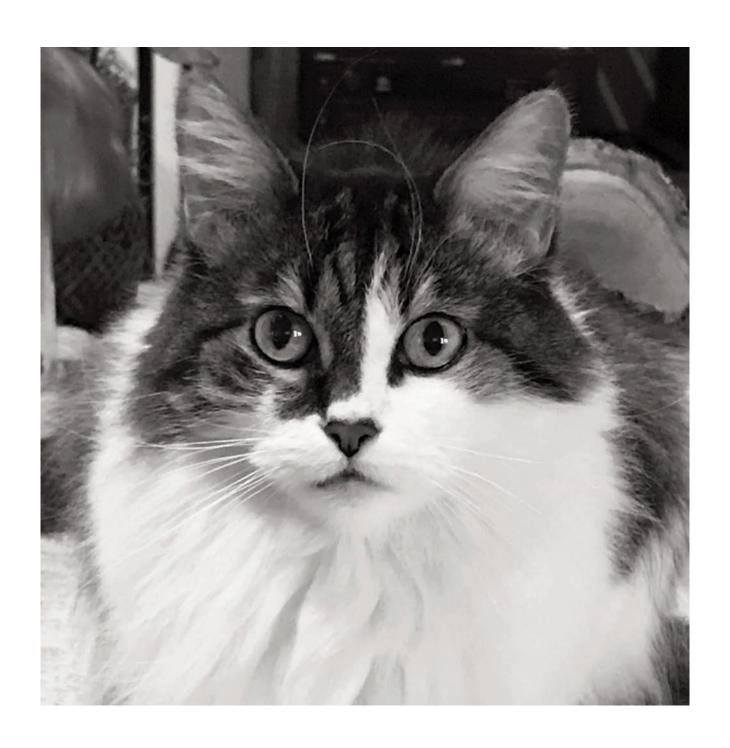

Pthalo Blue

Burnt Sienna

Burnt Umber

Medium Green

Black

**Neutral Gray** 

Sophia the Cat - by Bruce Marion

Photo Reference

Photo Reference with Grid

Grey Scale Photo Reference