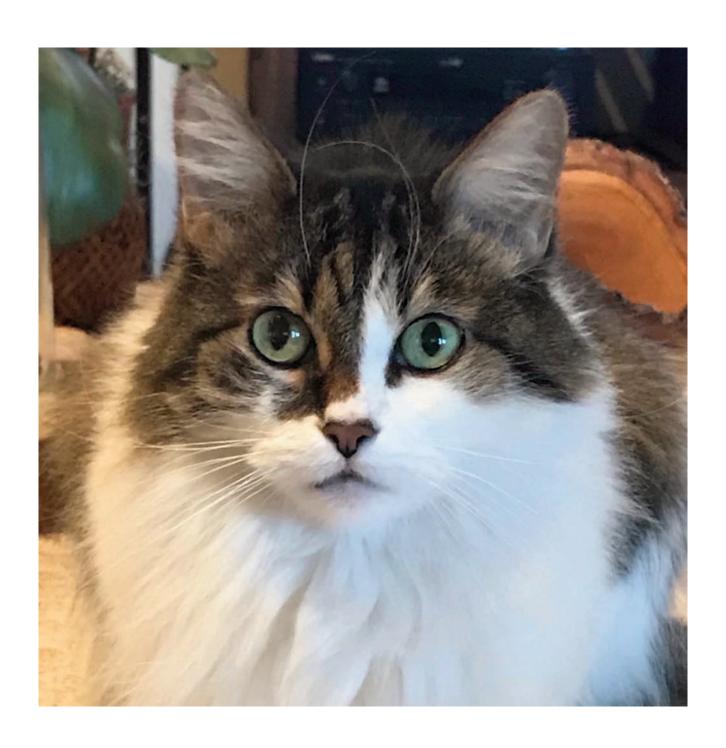

Pthalo Blue

Burnt Sienna

Burnt Umber

Medium Green

Black

**Neutral Gray** 

Sophia the Cat - by Bruce Marion

Photo Reference