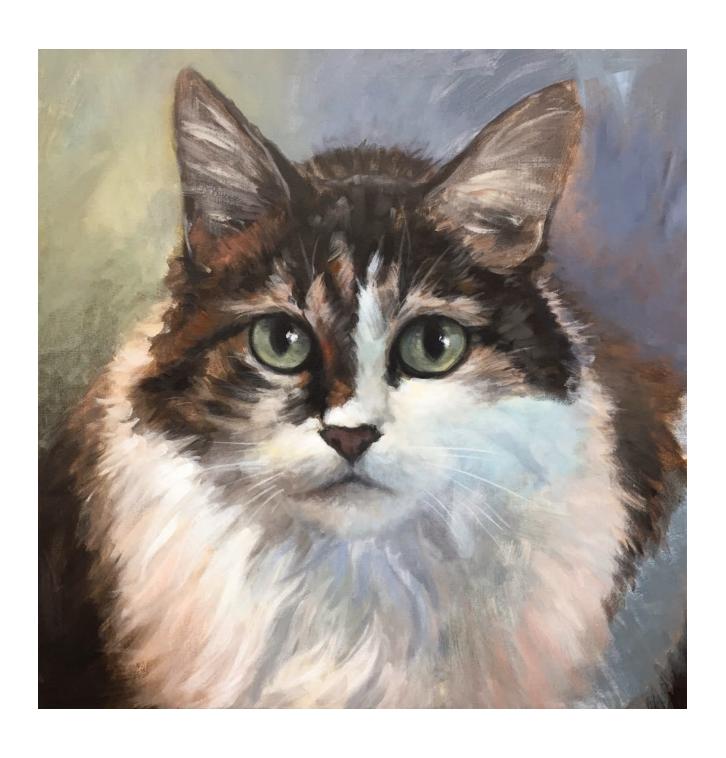

Pthalo Blue

Burnt Sienna

Burnt Umber

Medium Green

Black

**Neutral Gray** 

Sophia the Cat - by Bruce Marion

Photo Reference