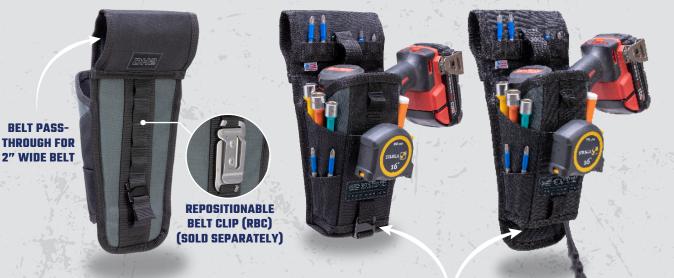

## **Drill Holster**

- RUGGED CONSTRUCTION & ALUMINUM HARDWARE
- BELT PASS-THROUGH
- BOTTOM FLAP CLOSES TO PROTECT CHUCK / OPENS FOR LONG BIT CLEARANCE
- 6 EXTERNAL POCKETS FOR BITS, EXTENSIONS, AND NUT DRIVERS
- **4 1" BIT HOLDERS**
- SAFETY LANYARD
- **TAPE MEASURE CLIP**
- OPTIONAL REPOSITIONABLE BELT CLIP (RBC) SOLD SEPARATELY
- **5-YEAR LIMITED WARRANTY**

# MAX PAYLOAD: 10 LBS (4.5 KG)

**CLOSABLE FLAP DEFLECTS SHARP BITS WHEN OPEN OR CAN ACCOMMODATE HAND TOOL** STORAGE WHEN CLOSED