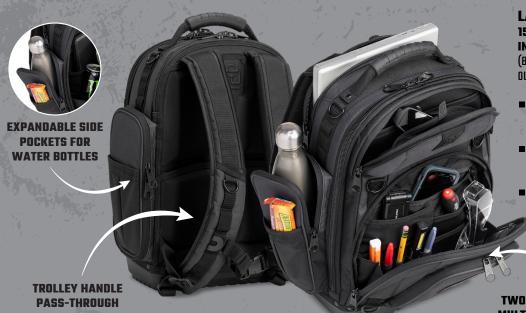

## Large Everyday Carry Backpack

- OPTIMIZED STORAGE FOR EVERYDAY CARRY
- 36 INTERIOR & EXTERIOR POCKETS
- EXPANDABLE SIDE POCKETS FOR WATER BOTTLES
- SEPARATE PADDED LAPTOP COMPARTMENT WITH TABLET SLEEVE
- MULTIPLE D-RING LASHING POINTS AND MOLLE LOOPS
- TROLLEY HANDLE PASS-THROUGH
- OVER-MOLDED HAUL HANDLE
- INJECTION MOLDED POLYPROPYLENE WATERPROOF BASE
- CAN ACCOMMODATE 15" LAPTOPS AND SOME 17" LAPTOPS
   (MANUFACTURERS HAVE DIFFERENT DIMENSIONS FOR 17" LAPTOPS)
- 5-YEAR LIMITED WARRANTY

= 17" DELL PRECISION 5770

(H: .77IN/1.95CM; W: 14.75IN/27.5CM; D: 9.76IN/24.81CM)

■ MAY NOT FIT THE DELL PRECISION 7780

TWO ZIPPERED POCKETS WITH MULTIPLE INTERNAL ORGANIZER POCKETS & COMPARTMENTS