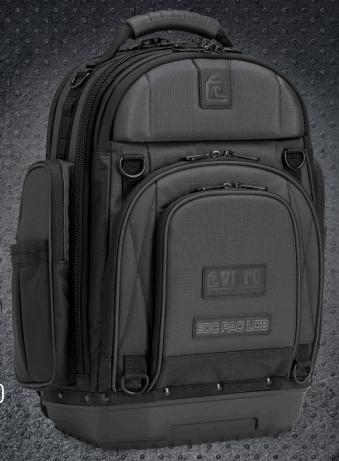

## EDC PAC LCB CARBON

## Large Everyday Carry Backpack

- OPTIMIZED STORAGE FOR EVERYDAY CARRY
- 36 INTERIOR & EXTERIOR POCKETS
- EXPANDABLE SIDE POCKETS FOR WATER BOTTLES
- SEPARATE PADDED LAPTOP COMPARTMENT WITH TABLET SLEEVE
- MULTIPLE D-RING LASHING POINTS AND MOLLE LOOPS
- TROLLEY HANDLE PASS-THROUGH
- OVER-MOLDED HAUL HANDLE
- INJECTION MOLDED POLYPROPYLENE WATERPROOF BASE
- CAN ACCOMMODATE 15" LAPTOPS AND SOME 17" LAPTOPS
   (MANUFACTURERS HAVE DIFFERENT DIMENSIONS FOR 17" LAPTOPS)
- 5-YEAR LIMITED WARRANTY