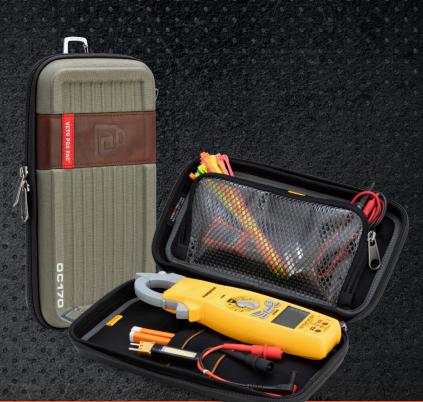

## Large-Sized Customizable Zippered Case

- SEMI-RIGID PROTECTIVE CLAM SHELL CASE
- RUGGEDIZED EXTERIOR WITH MOISTURE RESISTANT BOTTOM
- INCLUDED DOUBLE-GATED CARABINER FOR HANGING CASE WHILE OPEN OR CLOSED
- FULLY CUSTOMIZABLE INTERIOR
- INCLUDES 1 REMOVABLE PANEL WITH 2 ELASTIC POCKETS & 1 REMOVABLE ZIPPERED PARTS STORAGE PANEL
- SEVERAL ADDITIONAL INTERIOR PANEL CONFIGURATIONS (AVAILABLE & SOLD SEPARATELY)
- REAR MOLLE ACCEPTS OPTIONAL REPOSITIONABLE BELT CLIP (RBC) FOR ATTACHING TO BELT OR TOOL BAG

WT: .9 LBS | VOL: 170 IN<sup>3</sup> | DIM: 2.75 H X 13.5" W X 7" D MAX PAYLOAD: 10 LBS (.4 KG) (2.8 L) (4.5 KG) (7cm H X 34cm W X 18cm D) TENSION STRAP PANEL **5 TOOL PANEL 11 TOOL PANEL DRIVER AND BIT PANEL** (SOLD SEPARATELY) (SOLD SEPARATELY) (SOLD SEPARATELY) (SOLD SEPARATELY) **ZIPPERED PARTS FOLIO ZIPPERED PARTS PANEL 2 POCKET PANEL REPOSITIONABLE BELT CLIP INTERIOR DIMENSIONS** (INCLUDED & (INCLUDED) (INCLUDED & (SOLD SEPARATELY) SOLD SEPARATELY) SOLD SEPARATELY) DIM: 2" H X 12.5" W X 6" D (5cm H X 32cm W X 15cm D)