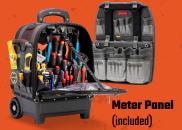

## **Extra-Capacity Large Wheeled Tech Tool Bag**

- LARGE FRONT & BACK ZIPPERED STORAGE BAYS KEEP TOOLS SAFE & SECURE
- 61 INTERIOR AND EXTERIOR TOOL POCKETS OF VARYING SIZES
- V-SWAP™ REMOVABLE TOOL POCKET PANEL SYSTEM WITH ALTERNATE TOOL PANELS AVAILABLE & SOLD SEPARATELY
- FRONT TOOL PANEL INCLUDES REMOVABLE SUB-PANELS FOR INTERIOR CUSTOMIZATION AND STORING OF LARGER TOOLS
- WATERPROOF POLYPROPYLENE PLASTIC BASE WITH INTEGRAL 5" (13CM) WHEELS AND TROLLEY SYSTEM
- THERMOFORMED PROTECTIVE BACKSIDE WITH HINGED RUB RAILS
- METAL YKK® LOCKING ZIPPERS
- 8" ELECTRICAL TAPE STRAP
- INTERIOR GRAY POCKETS FOR BETTER VISIBILITY
- MAGNETIC SCREW CATCHERS
- 5-YEAR LIMITED WARRANTY