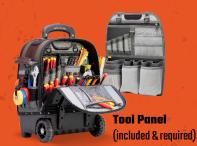

## **Extra-Capacity Large Wheeled Tech Tool Bag**

- LARGE FRONT & BACK ZIPPERED STORAGE BAYS KEEP TOOLS SAFE & SECURE
- 61 INTERIOR AND EXTERIOR TOOL POCKETS OF VARYING SIZES
- V-SWAP™ REMOVABLE TOOL POCKET PANEL SYSTEM WITH ALTERNATE TOOL PANELS AVAILABLE & SOLD SEPARATELY
- FRONT TOOL PANEL INCLUDES REMOVABLE SUB-PANELS FOR INTERIOR CUSTOMIZATION AND STORING OF LARGER TOOLS
- WATERPROOF POLYPROPYLENE PLASTIC BASE WITH INTEGRAL 5" (13CM) WHEELS AND TROLLEY SYSTEM
- THERMOFORMED PROTECTIVE BACKSIDE WITH HINGED RUB RAILS
- METAL YKK® LOCKING ZIPPERS
- 8" ELECTRICAL TAPE STRAP
- INTERIOR GRAY POCKETS FOR BETTER VISIBILITY
- MAGNETIC SCREW CATCHERS
- 5-YEAR LIMITED WARRANTY