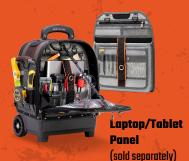

## **Extra-Capacity Large Wheeled Tech Tool Bag**

- LARGE FRONT & BACK ZIPPERED STORAGE BAYS KEEP TOOLS SAFE & SECURE
- 61 INTERIOR AND EXTERIOR TOOL POCKETS OF VARYING SIZES
- V-SWAP™ REMOVABLE TOOL POCKET PANEL SYSTEM WITH ALTERNATE TOOL PANELS AVAILABLE & SOLD SEPARATELY
- FRONT TOOL PANEL INCLUDES REMOVABLE SUB-PANELS FOR INTERIOR CUSTOMIZATION AND STORING OF LARGER TOOLS
- WATERPROOF POLYPROPYLENE PLASTIC BASE WITH INTEGRAL 5" (13CM) WHEELS AND TROLLEY SYSTEM
- THERMOFORMED PROTECTIVE BACKSIDE WITH HINGED RUB RAILS
- METAL YKK® LOCKING ZIPPERS
- 8" ELECTRICAL TAPE STRAP
- INTERIOR GRAY POCKETS FOR BETTER VISIBILITY
- MAGNETIC SCREW CATCHERS
- 5-YEAR LIMITED WARRANTY