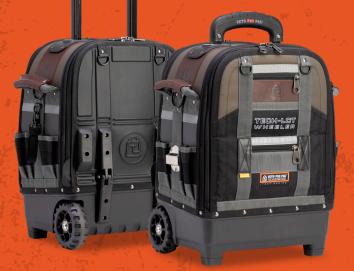

## **Extra-Capacity Large Wheeled Tech Tool Bag**

- LARGE FRONT & BACK ZIPPERED STORAGE BAYS KEEP TOOLS SAFE & SECURE
- 61 INTERIOR AND EXTERIOR TOOL POCKETS OF VARYING SIZES
- V-SWAP™ REMOVABLE TOOL POCKET PANEL SYSTEM WITH ALTERNATE TOOL PANELS AVAILABLE & SOLD SEPARATELY
- FRONT TOOL PANEL INCLUDES REMOVABLE SUB-PANELS FOR INTERIOR CUSTOMIZATION AND STORING OF LARGER TOOLS
- WATERPROOF POLYPROPYLENE PLASTIC BASE WITH INTEGRAL 5" (13CM) WHEELS AND TROLLEY SYSTEM
- THERMOFORMED PROTECTIVE BACKSIDE WITH HINGED RUB RAILS
- METAL YKK® LOCKING ZIPPERS
- 8" ELECTRICAL TAPE STRAP
- INTERIOR GRAY POCKETS FOR BETTER VISIBILITY
- MAGNETIC SCREW CATCHERS
- 5-YEAR LIMITED WARRANTY

DIM: 21" H X 17" W X 12.5" D | WT: 19 LBS | VOL: 2375 IN<sup>3</sup> | MAX PAYLOAD: 90 LBS

(41 KG)

(9 KG)

(39 L)