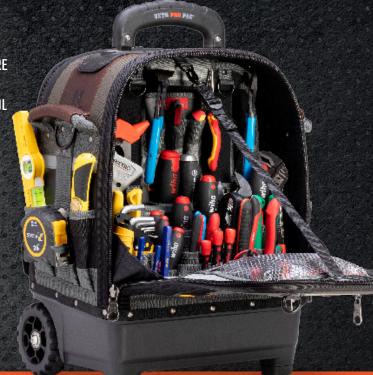

## **Extra-Capacity Large Wheeled Tech Tool Bag**

- LARGE FRONT & BACK ZIPPERED STORAGE BAYS KEEP TOOLS SAFE & SECURE
- 61 INTERIOR AND EXTERIOR TOOL POCKETS OF VARYING SIZES
- V-SWAP™ REMOVABLE TOOL POCKET PANEL SYSTEM WITH ALTERNATE TOOL PANELS AVAILABLE & SOLD SEPARATELY
- FRONT TOOL PANEL INCLUDES REMOVABLE SUB-PANELS FOR INTERIOR CUSTOMIZATION AND STORING OF LARGER TOOLS
- WATERPROOF POLYPROPYLENE PLASTIC BASE WITH INTEGRAL 5" (13CM) WHEELS AND TROLLEY SYSTEM
- THERMOFORMED PROTECTIVE BACKSIDE WITH HINGED RUB RAILS
- METAL YKK® LOCKING ZIPPERS
- 8" ELECTRICAL TAPE STRAP
- INTERIOR GRAY POCKETS FOR BETTER VISIBILITY
- MAGNETIC SCREW CATCHERS
- 5-YEAR LIMITED WARRANTY

DIM: 21" H X 17" W X 12.5" D | WT: 19 LBS | VOL: 2375 IN<sup>3</sup> | MAX PAYLOAD: 90 LBS

(41 KG)

(9 KG)

(39 L)