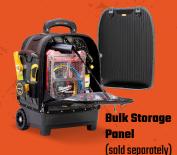

## **Extra-Capacity Large Wheeled Tech Tool Bag**

- LARGE FRONT & BACK ZIPPERED STORAGE BAYS KEEP TOOLS SAFE & SECURE
- 61 INTERIOR AND EXTERIOR TOOL POCKETS OF VARYING SIZES
- V-SWAP™ REMOVABLE TOOL POCKET PANEL SYSTEM WITH ALTERNATE TOOL PANELS AVAILABLE & SOLD SEPARATELY
- FRONT TOOL PANEL INCLUDES REMOVABLE SUB-PANELS FOR INTERIOR CUSTOMIZATION AND STORING OF LARGER TOOLS
- WATERPROOF POLYPROPYLENE PLASTIC BASE WITH INTEGRAL 5" (13CM) WHEELS AND TROLLEY SYSTEM
- THERMOFORMED PROTECTIVE BACKSIDE WITH HINGED RUB RAILS
- METAL YKK® LOCKING ZIPPERS
- 8" ELECTRICAL TAPE STRAP
- INTERIOR GRAY POCKETS FOR BETTER VISIBILITY
- MAGNETIC SCREW CATCHERS
- 5-YEAR LIMITED WARRANTY

DIM: 21" H X 17" W X 12.5" D | WT: 19 LBS | VOL: 2375 IN<sup>3</sup> | MAX PAYLOAD: 90 LBS

(41 KG)

(9 KG)

(39 L)