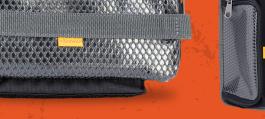

## **Medium-Sized Customizable Zippered Case**

- SEMI-RIGID PROTECTIVE CLAM SHELL CASE
- RUGGEDIZED EXTERIOR WITH MOISTURE RESISTANT BOTTOM
- INCLUDED DOUBLE-GATED CARABINER FOR HANGING CASE WHILE OPEN OR CLOSED
- INCLUDES 1 REMOVABLE PANEL WITH 2 VERSATILE TENSION STRAPS & 1 REMOVABLE ZIPPERED FOLIO
- SEVERAL ADDITIONAL PANELS SOLD SEPARATELY ALLOWING FOR MULTIPLE CONFIGURATIONSSEVERAL ADDITIONAL INTERIOR PANEL CONFIGURATIONS
- AVAILABLE & SOLD SEPARATELY
- REAR MOLLE ACCEPTS OPTIONAL REPOSITIONABLE BELT CLIP (RBC) FOR ATTACHING TO BELT OR TOOL BAG