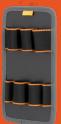

(7cm H X 29cm W X 17cm D)

**WT: .8 LBS** 

(.4 KG)

5 TOOL PANEL

(SOLD SEPARATELY)

VOL: 140 IN<sup>3</sup>

(2.3 L)

9 TOOL PANEL (SOLD SEPARATELY)