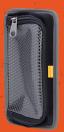

**MAX PAYLOAD: 7.5 LBS** 

(3.5 KG)

2 POCKET PANEL (SOLD SEPARATELY)

14 DRIVER BIT PANEL (SOLD SEPARATELY)

INTERIOR DIMENSIONS DIM: 2 H X 10.5" W X 5.5" D (5cm H X 26.5 W X 14cm D)

ZIPPERED PARTS PANEL (SOLD SEPARATELY)

TENSION STRAP PANEL (INCLUDED & SOLD SEPARATELY)

ZIPPERED PARTS FOLIO (INCLUDED)

REPOSITIONABLE BELT CLIP (SOLD SEPARATELY)