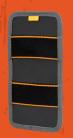

(7cm H X 29cm W X 17cm D)

**WT: .8 LBS** 

(.4 KG)

5 TOOL PANEL

(SOLD SEPARATELY)

VOL: 140 IN<sup>3</sup>

(2.3 L)

9 TOOL PANEL (SOLD SEPARATELY)

**MAX PAYLOAD: 7.5 LBS** 

(3.5 KG)

2 POCKET PANEL (SOLD SEPARATELY)

14 DRIVER BIT PANEL (SOLD SEPARATELY)

INTERIOR DIMENSIONS DIM: 2 H X 10.5" W X 5.5" D (5cm H X 26.5 W X 14cm D)

ZIPPERED PARTS PANEL (SOLD SEPARATELY)

TENSION STRAP PANEL (INCLUDED & SOLD SEPARATELY)

ZIPPERED PARTS FOLIO (INCLUDED)

REPOSITIONABLE BELT CLIP (SOLD SEPARATELY)