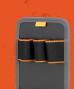

(7cm H X 29cm W X 17cm D)

**WT: .8 LBS** 

(.4 KG)

5 TOOL PANEL

(SOLD SEPARATELY)

VOL: 140 IN<sup>3</sup>

(2.3 L)

9 TOOL PANEL (SOLD SEPARATELY)

TENSION STRAP PANEL (INCLUDED & SOLD SEPARATELY)

ZIPPERED PARTS FOLIO (INCLUDED)

REPOSITIONABLE BELT CLIP (SOLD SEPARATELY)