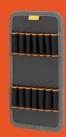

(7cm H X 29cm W X 17cm D)

**WT: .8 LBS** 

(.4 KG)

5 TOOL PANEL

(SOLD SEPARATELY)

VOL: 140 IN<sup>3</sup>

(2.3 L)

9 TOOL PANEL (SOLD SEPARATELY)

**MAX PAYLOAD: 7.5 LBS** 

(3.5 KG)

2 POCKET PANEL (SOLD SEPARATELY)

14 DRIVER BIT PANEL (SOLD SEPARATELY)

INTERIOR DIMENSIONS DIM: 2 H X 10.5" W X 5.5" D (5cm H X 26.5 W X 14cm D)

ZIPPERED PARTS PANEL (SOLD SEPARATELY)

TENSION STRAP PANEL (INCLUDED & SOLD SEPARATELY)

ZIPPERED PARTS FOLIO (INCLUDED)

REPOSITIONABLE BELT CLIP (SOLD SEPARATELY)