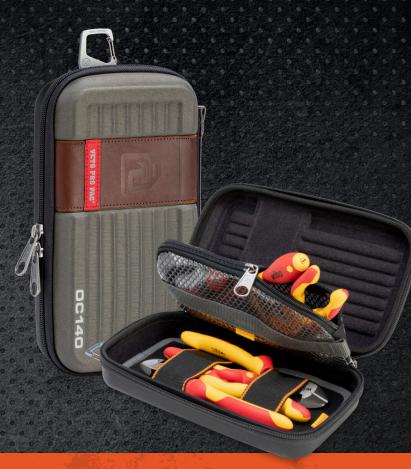

## **Medium-Sized Customizable Zippered Case**

- SEMI-RIGID PROTECTIVE CLAM SHELL CASE
- RUGGEDIZED EXTERIOR WITH MOISTURE RESISTANT BOTTOM
- INCLUDED DOUBLE-GATED CARABINER FOR HANGING CASE WHILE OPEN OR CLOSED
- INCLUDES 1 REMOVABLE PANEL WITH 2 VERSATILE TENSION STRAPS & 1 REMOVABLE ZIPPERED FOLIO
- SEVERAL ADDITIONAL PANELS SOLD SEPARATELY ALLOWING FOR MULTIPLE CONFIGURATIONSSEVERAL ADDITIONAL INTERIOR PANEL CONFIGURATIONS
- AVAILABLE & SOLD SEPARATELY
- REAR MOLLE ACCEPTS OPTIONAL REPOSITIONABLE BELT CLIP (RBC) FOR ATTACHING TO BELT OR TOOL BAG

(7cm H X 29cm W X 17cm D)

**WT: .8 LBS** 

(.4 KG)

5 TOOL PANEL

(SOLD SEPARATELY)

VOL: 140 IN<sup>3</sup>

(2.3 L)

9 TOOL PANEL (SOLD SEPARATELY)

**MAX PAYLOAD: 7.5 LBS** 

(3.5 KG)

2 POCKET PANEL (SOLD SEPARATELY)

14 DRIVER BIT PANEL (SOLD SEPARATELY)

INTERIOR DIMENSIONS DIM: 2 H X 10.5" W X 5.5" D (5cm H X 26.5 W X 14cm D)

ZIPPERED PARTS PANEL (SOLD SEPARATELY)

TENSION STRAP PANEL (INCLUDED & SOLD SEPARATELY)

ZIPPERED PARTS FOLIO (INCLUDED)

REPOSITIONABLE BELT CLIP (SOLD SEPARATELY)