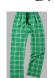

#### Unisex Flannel Pants with Tie Cord

Flannel plaid pants constructed, 100% cotton flannel with tiecord waistband and pockets. Logo on left leg. Royal/Gold (RG), Kelly Green (KG), Navy/Columbia (NC),Navy/Silver (NS)

#### ITEM #6

Youth S(6-8), M(10-12), L(14-16)

Adult: S,M L,XL,XXL(+\$2.00)

Price \$27.00