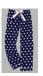

#### Girls Flannel Tie Cord Pants

Flannel plaid pants constructed from super-soft 4 oz., 100% cotton flannel with tie cord (no fly or pockets). Logo on left leg. Hot Spot Fuchsia (HF) or Spot on Navy (SN)

#### ITEM #5

Youth S(6-8), M(10-12), L(14-16) Adult: S,M L,XL,XXL(+\$2.00) Price \$27.00