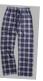

#### Unisex Flannel Pants with Tie Cord

Flannel plaid pants constructed, 100% cotton flannel with tiecord waistband and pockets. Logo on left leg. Royal/Gold (RG), Kelly Green (KG), Navy/Columbia (NC),Navy/Silver (NS)

#### ITEM #6

Youth S(6-8), M(10-12), L(14-16)

Adult: S,M L,XL,XXL(+\$2.00)

Price \$27.00