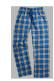

#### Unisex Flannel Pants with Tie Cord

Flannel plaid pants constructed, 100% cotton flannel with tiecord waistband and pockets. Logo on left leg. Royal/Gold (RG), Kelly Green (KG), Navy/Columbia (NC),Navy/Silver (NS)

#### ITEM #6

Youth S(6-8), M(10-12), L(14-16)

Adult: S,M L,XL,XXL(+\$2.00)

Price \$27.00