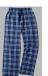

#### Girls Flannel Tie Cord Pants

Flannel plaid pants constructed from super-soft 4 oz., 100% cotton flannel with tie cord (no fly or pockets). Logo on left leg. Hot Spot Fuchsia (HF) or Spot on Navy (SN)

#### ITEM #5

Youth S(6-8), M(10-12), L(14-16) Adult: S,M L,XL,XXL(+\$2.00) Price \$27.00