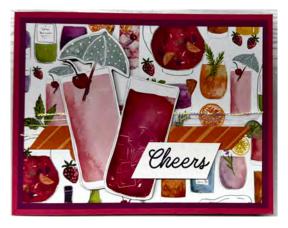

## **DIRECTIONS**

- 1. On a 8- $\frac{1}{2}$ " x 11" piece of Strawberry Slush Cardstock, on the short edge, cut at 4- $\frac{1}{4}$ ". Score at 5- $\frac{1}{2}$ ". This is your card base.
- 2. Take piece of Strawberry Slush Cardstock you cut off and on short edge cut at 1-3/4". Score at 2-3/4", 5-1/2" and 8-1/4".
- 3. On final piece of Strawberry Slush Cardstock, on short edge, cut at  $2-\frac{1}{4}$ ". Cut this piece into 4 pieces at  $2-\frac{3}{4}$ " each.
- 4. Cut 2 pieces of Basic White Cardstock  $5-\frac{1}{4}$ " x 4". Stamp sentiment in Strawberry Slush Ink on bottom right corner. Adhere both pieces of Basic White to inside of card base.
- 5. Take scored piece of Strawberry Slush Cardstock and fold. Adhere ends across the middle of the open card base using a small bit of Liquid Glue.
- 6. Adhere the 4 Strawberry Slush squares to the strip of Strawberry Slush Cardstock.
- 7. Cut 4 pieces DSP #1 2"W x 2- $\frac{1}{2}$ " and adhere to panels.
- 8. Fussy cut 2 large glasses and 2 small classes from Designer Series Paper. Adhere 2 small glasses to inside panel with Stampin' Dimensionals.
- 9. Cut Berry Burst Cardstock  $5-\frac{1}{4}$ " x 4" and adhere to front of card.
- 10. Cut DSP #1 5"W x 3- $\frac{3}{4}$ "H and adhere to front of card.
- 11. Cut a piece of Iridescent Striped Ribbon and adhere to card front with Mini Glue Dots.
- 12. Cut DSP #2  $\frac{1}{2}$ "H x 4- $\frac{3}{4}$ "W and adhere to front of card.
- 13. Use Stampin' Dimensionals to adhere 2 large glasses to front of card.
- 14. Cut Basic White Cardstock  $\frac{3}{4}$ " x 2". Stamp sentiment in Secret Sea Ink. Trim ends and adhere to card front with Stampin' Dimensionals.