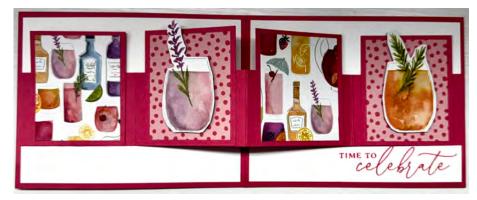

## **DIRECTIONS**

- 1. On a 8- $\frac{1}{2}$ " x 11" piece of Strawberry Slush Cardstock, on the short edge, cut at 4- $\frac{1}{4}$ ". Score at 5- $\frac{1}{2}$ ". This is your card base.
- 2. Take piece of Strawberry Slush Cardstock you cut off and on short edge cut at 1-3/4". Score at 2-3/4", 5-1/2" and 8-1/4".
- 3. On final piece of Strawberry Slush Cardstock, on short edge, cut at  $2-\frac{1}{4}$ ". Cut this piece into 4 pieces at  $2-\frac{3}{4}$ " each.
- 4. Cut 2 pieces of Basic White Cardstock  $5-\frac{1}{4}$ " x 4". Stamp sentiment in Strawberry Slush Ink on bottom right corner. Adhere both pieces of Basic White to inside of card base.
- 5. Take scored piece of Strawberry Slush Cardstock and fold. Adhere ends across the middle of the open card base using a small bit of Liquid Glue.
- 6. Adhere the 4 Strawberry Slush squares to the strip of Strawberry Slush Cardstock.
- 7. Cut 4 pieces DSP #1 2"W x 2- $\frac{1}{2}$ " and adhere to panels.
- 8. Fussy cut 2 large glasses and 2 small classes from Designer Series Paper. Adhere 2 small glasses to inside panel with Stampin' Dimensionals.
- 9. Cut Berry Burst Cardstock  $5-\frac{1}{4}$ " x 4" and adhere to front of card.
- 10. Cut DSP #1 5"W x 3- $\frac{3}{4}$ "H and adhere to front of card.
- 11. Cut a piece of Iridescent Striped Ribbon and adhere to card front with Mini Glue Dots.
- 12. Cut DSP #2  $\frac{1}{2}$ "H x 4- $\frac{3}{4}$ "W and adhere to front of card.
- 13. Use Stampin' Dimensionals to adhere 2 large glasses to front of card.
- 14. Cut Basic White Cardstock  $\frac{3}{4}$ " x 2". Stamp sentiment in Secret Sea Ink. Trim ends and adhere to card front with Stampin' Dimensionals.