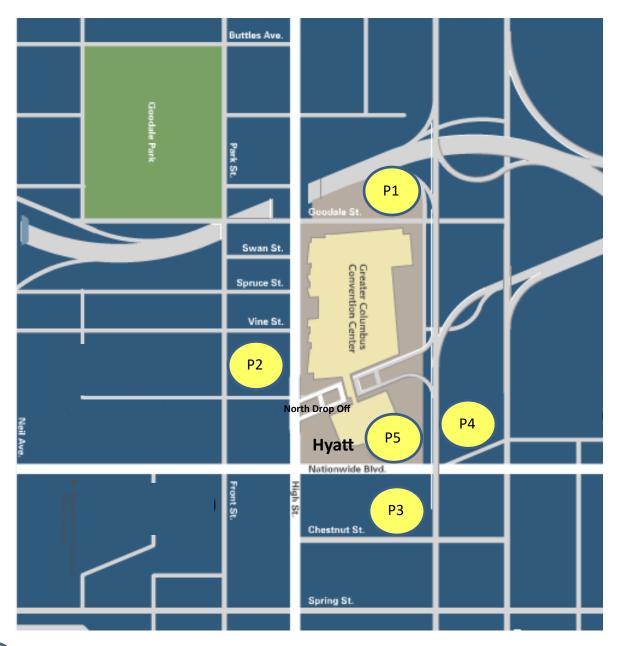

In and Out accessibility on the same parking ticket is not available!!

North Parking Garage on Goodale Boulevard

**West Parking Garage on Vine Street** 

P2

Р3

P4

P5

**Chestnut Street Parking Garage on Chestnut Street** 

**East Parking Lot on Nationwide Boulevard** 

**South Convention Center Garage**