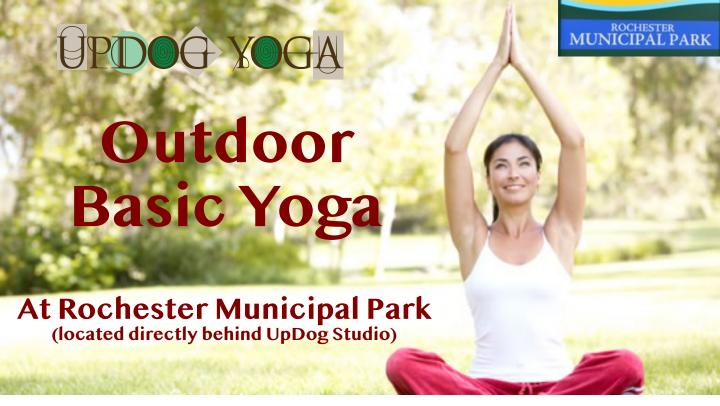

## Monday, May 22 6:30-7:30PM

\$10 per person advance registration (\$15 cash at door)

Join UpDog Instructor Kim at **Rochester Municipal Park** for a Basic Yoga Class in the fresh outdoors! This
60-minute class includes light movement, stretching
and a relaxing savasana while tuning into the sights
and sounds of nature. Appropriate for all levels – *Everyone welcome!* 

Meet at the pavilion, just across the walking bridge from the main park entrance off Pine Street (just a 2 minute walk from UpDog).

Bring your Yoga mat and optional blanket. Walk-ins Welcome!

Rochester Municipal Park main entrance is located off of Pine Street in downtown Rochester, directly behind UpDog Yoga studio and the Rochester police station