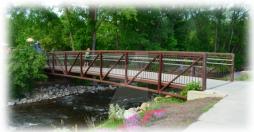

Meet at the pavilion, just across the walking bridge from the main park entrance off Pine Street (just a 2 minute walk from UpDog).

Bring your Yoga mat and optional blanket. Walk-ins Welcome!

Rochester Municipal Park main entrance is located off of Pine Street in downtown Rochester, directly behind UpDog Yoga studio and the Rochester police station