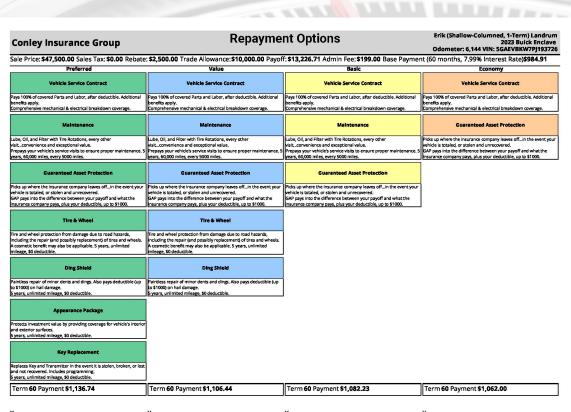

Now, let's look at some examples of menus where a little more positive perspective is available...

| Conley Insurance Group                                                                                                                                                                                                                             | Repayme                                                                                                                                            | nt Options                                                                                                                                         | Erik (Robust-Columned, 2-Term) Landrum<br>2023 Buick Enclave<br>Odometer: 6,144 VIN: 5GAEVBKW7PJ193720                                             |  |  |
|----------------------------------------------------------------------------------------------------------------------------------------------------------------------------------------------------------------------------------------------------|----------------------------------------------------------------------------------------------------------------------------------------------------|----------------------------------------------------------------------------------------------------------------------------------------------------|----------------------------------------------------------------------------------------------------------------------------------------------------|--|--|
| Sale Price: \$47,500.00 Sales Tax: \$0.00 Rebate: \$2,500.00 Trade Allowance: \$10,000.00 Payoff: \$13,226.71 Admin Fee: \$199.00 Base Payment (60 months, 7.99% Interest Rate) \$984.91<br>Base Payment (72 months, 7.99% Interest Rate) \$851.63 |                                                                                                                                                    |                                                                                                                                                    |                                                                                                                                                    |  |  |
| Preferred                                                                                                                                                                                                                                          | Value                                                                                                                                              | Basic                                                                                                                                              | Economy                                                                                                                                            |  |  |
| Vehicle Service Contract                                                                                                                                                                                                                           | Vehicle Service Contract                                                                                                                           | Vehicle Service Contract                                                                                                                           | Vehicle Service Contract                                                                                                                           |  |  |
| ys 100% of covered Parts and Labor, after deductible. Additional<br>mefits apply.<br>Imprehensive mechanical & electrical breakdown coverage.                                                                                                      | Pays 100% of covered Parts and Labor, after deductible. Additional<br>benefits apply.<br>Comprehensive mechanical & electrical breakdown coverage. | Pays 100% of covered Parts and Labor, after deductible. Additional<br>benefits apply.<br>Comprehensive mechanical & electrical breakdown coverage. | Pays 100% of covered Parts and Labor, after deductible. Additional<br>benefits apply.<br>Comprehensive mechanical & electrical breakdown coverare. |  |  |
|                                                                                                                                                                                                                                                    |                                                                                                                                                    |                                                                                                                                                    |                                                                                                                                                    |  |  |
| Maintenance                                                                                                                                                                                                                                        | Maintenance                                                                                                                                        | Maintenance                                                                                                                                        | Maintenance                                                                                                                                        |  |  |
| ibe, Oll, and Filter with Tire Rotations, every other visitconvenience                                                                                                                                                                             | Lube, Oil, and Filter with Tire Rotations, every other visitconvenience                                                                            | Lube, OIL and Filter with Tire Rotations, every other visitconvenience                                                                             | ube, OII, and Filter with Tire Rotations, every other visitconvenience                                                                             |  |  |
| id exceptional value.<br>epays your vehicle's service visits to ensure proper maintenance. 5                                                                                                                                                       | and exceptional value.<br>Prepays your vehicle's service visits to ensure proper maintenance, 5                                                    | and exceptional value.<br>Prepays your vehicle's service visits to ensure proper maintenance. 5                                                    | and exceptional value.<br>Prepays your vehicle's service visits to ensure proper maintenance, 5                                                    |  |  |
| ars, 60,000 miles, every 5000 miles.                                                                                                                                                                                                               | years, 60,000 miles, every 5000 miles.                                                                                                             | years, 60,000 miles, every 5000 miles.                                                                                                             | years, 60,000 miles, every 5000 miles.                                                                                                             |  |  |
| Guaranteed Asset Protection                                                                                                                                                                                                                        | Guaranteed Asset Protection                                                                                                                        | Guaranteed Asset Protection                                                                                                                        | Tire & Wheel                                                                                                                                       |  |  |
| ds up where the insurance company leaves off In the event your                                                                                                                                                                                     | Picks up where the insurance company leaves off In the event your                                                                                  | Picks up where the insurance company leaves off In the event your                                                                                  | The and wheel protection from damage due to road hazards, including                                                                                |  |  |
| cks up where the insurance company leaves off In the event your<br>hicle is totaled, or stolen and unrecovered.                                                                                                                                    | vehicle is totaled, or stolen and unrecovered.                                                                                                     | vehicle is totaled, or stolen and unrecovered.                                                                                                     | the repair (and possibly replacement) of tires and wheels.                                                                                         |  |  |
| AP pays into the difference between your payoff and what the<br>surance company pays, plus your deductible, up to \$1000.                                                                                                                          | GAP pays into the difference between your payoff and what the<br>insurance company pays, plus your deductible, up to \$1000.                       | GAP pays into the difference between your payoff and what the<br>Insurance company pays, plus your deductible, up to \$1000.                       | A cosmetic benefit may also be applicable. 5 years, unlimited mileage,                                                                             |  |  |
| whence company pays, plus your weblictible, up to \$1000.                                                                                                                                                                                          | insurance company pays, prosyton deductible, up to \$1000.                                                                                         | provining company pays, prosiyour deductible, up to \$1000.                                                                                        | 60 deductible.                                                                                                                                     |  |  |
| Tire & Wheel                                                                                                                                                                                                                                       | Tire & Wheel                                                                                                                                       | Tire & Wheel                                                                                                                                       | Ding Shield                                                                                                                                        |  |  |
| re and wheel protection from damage due to road hazards, including                                                                                                                                                                                 | The and wheel protection from damage due to road hazards, including                                                                                | The and wheel protection from damage due to road hazards, including                                                                                | Paintiess repair of minor dents and dings. Also pays deductible (up to                                                                             |  |  |
| e repair (and possibly replacement) of tires and wheels.                                                                                                                                                                                           | the repair (and possibly replacement) of tires and wheels.                                                                                         | the repair (and possibly replacement) of tires and wheels.                                                                                         | \$1000) on hall damage.                                                                                                                            |  |  |
| cosmetic benefit may also be applicable. 5 years, unlimited mileage.<br>) deductible.                                                                                                                                                              | A cosmetic benefit may also be applicable. 5 years, unimited mileage,<br>\$0 deductible.                                                           | A cosmetic benefit may also be applicable. 5 years, unlimited mileage.<br>\$0 deductible.                                                          | 5 years, unimited mileage, \$0 deductible.                                                                                                         |  |  |
|                                                                                                                                                                                                                                                    |                                                                                                                                                    |                                                                                                                                                    |                                                                                                                                                    |  |  |
| Ding Shield                                                                                                                                                                                                                                        | Ding Shield                                                                                                                                        | Appearance Package                                                                                                                                 | Appearance Package                                                                                                                                 |  |  |
| intiess repair of minor dents and dings. Also pays deductible (up to                                                                                                                                                                               | Paintiess repair of minor dents and dings. Also pays deductible (up to                                                                             | Protects Investment value by providing coverage for vehicle's Interior<br>and exterior surfaces.                                                   | Protects Investment value by providing coverage for vehicle's interior<br>and exterior surfaces.                                                   |  |  |
| 000) on hall damage.<br>years, unlimited mileage, \$0 deductible.                                                                                                                                                                                  | \$1000) on hall damage.<br>5 years, unlimited milease, \$0 deductible.                                                                             | and exterior surfaces.<br>5 years, unlimited mileage, \$0 deductible.                                                                              | and exterior surfaces.<br>5 years, unlimited mileage, \$0 deductible.                                                                              |  |  |
|                                                                                                                                                                                                                                                    |                                                                                                                                                    |                                                                                                                                                    |                                                                                                                                                    |  |  |
| Appearance Package                                                                                                                                                                                                                                 | Appearance Package                                                                                                                                 | Key Replacement                                                                                                                                    | Key Replacement                                                                                                                                    |  |  |
| otects investment value by providing coverage for vehicle's interior                                                                                                                                                                               | Protects Investment value by providing coverage for vehicle's Interior                                                                             | Replaces Key and Transmitter in the event it is stolen, broken, or lost                                                                            | Replaces Key and Transmitter in the event it is stolen, broken, or lost                                                                            |  |  |
| ed exterior surfaces.<br>wars, unlimited mileage, \$0 deductible.                                                                                                                                                                                  | and exterior surfaces.<br>5 years, unlimited mileage, 50 deductible.                                                                               | and not recovered. Includes programming.<br>5 wars. unlimited mileage. \$0 deductible.                                                             | and not recovered. Includes programming.<br>5 years, unlimited mileage, \$0 deductible.                                                            |  |  |
| Key Replacement                                                                                                                                                                                                                                    | p years, common minerge, an oncoccole,                                                                                                             | p years, unimoted minesge, an opportunity.                                                                                                         | pyers, similar menge, so dedicable.                                                                                                                |  |  |
| places Key and Transmitter in the event it is stolen, broken, or lost                                                                                                                                                                              |                                                                                                                                                    |                                                                                                                                                    |                                                                                                                                                    |  |  |
| nd not recovered. Includes programming.<br>years, uniimited mileage, \$0 deductible.                                                                                                                                                               |                                                                                                                                                    |                                                                                                                                                    |                                                                                                                                                    |  |  |
| ferm 60 Payment \$1,136.74                                                                                                                                                                                                                         | Term 60 Payment \$1,126.67                                                                                                                         | Term 60 Payment \$1,124.64                                                                                                                         | Term 60 Payment \$1,120.57                                                                                                                         |  |  |
| ferm 72 Payment \$982.91                                                                                                                                                                                                                           | Term 72 Payment \$974.21                                                                                                                           | Term 72 Payment \$972.45                                                                                                                           | Term 72 Payment \$968.93                                                                                                                           |  |  |
|                                                                                                                                                                                                                                                    |                                                                                                                                                    |                                                                                                                                                    |                                                                                                                                                    |  |  |
|                                                                                                                                                                                                                                                    |                                                                                                                                                    | x                                                                                                                                                  | x                                                                                                                                                  |  |  |
| nderstand I must qualify to obtain financing                                                                                                                                                                                                       | ourchase. It is a description of the optional pro<br>and the payment may vary based on my credit<br>finance contract. The dealer makes no warran   | ducts that are available to purchase and the e<br>t. The finance charges, amount financed, total<br>ties, whether expressed or implied             | stimated monthly payment for each choice. I<br>of payments, and total of payments including                                                        |  |  |
| payment the orderosed on my detudi                                                                                                                                                                                                                 |                                                                                                                                                    | inpresses of impress                                                                                                                               |                                                                                                                                                    |  |  |

Click here for full page version

Partnership + Performance = Profit

Page 2 of 6

Here, from the beginning, when reviewing our mandatory disclosures, at the top, we are now able to reinforce (where circumstances allow, of course) that the rates are the same for *both* terms! *Everyone* expects a higher rate for a longer term. Therefore, if it is with the longer term that our Guests were already interested, the rate seems lower.

If the original focus was with the shorter term... we have *now* removed much of the impediment to their consideration of the longer term. Also, regarding the longer term, let's take note of the 72-month payment for the vehicle well and fully protected at the bottom of the first column. The Preferred option is what we'll recommend, provided they need to take advantage of GAP (>70% LTV). It's lower than the 60-month payment, in the disclosure. Yes, of course it's twelve more payments, but isn't the term the least important of the big 3 considerations here? The order of importance to our Guests is payment, rate, *then* term.

Let's think about this from the standpoint of a 30-year mortgage. Many folks sign up for those three hundred and sixty payments, for the first time, when they may not have even been on the planet for that long! Everyone feels the same, "Oh well, beats paying rent," and they can afford the payment. Besides, who's better off, the Guest who takes delivery of the new vehicle with, in many cases, years-worth of payments *plus* all kinds of exposure? Or is it the Guest who has much, if not all, of said exposure taken off their plate in exchange for a small term increase?

The Value and Basic options are so close in proximity (investment wise) to the Preferred option, we'll probably even hear our Guests say something like, "Well, for that small of a difference I may as well go with this one," while referring to the Preferred option.

The Economy option will work best for, and we'll recommend to, our Guests who aren't likely to benefit from GAP (<70% LTV). They will receive all other benefits.

Partnership + Performance = Profit

Page 3 of 6