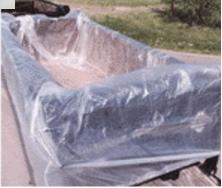

#### **BIN LINERS**

Drawstring Liners offer an innovative waste packaging solution featuring a built-in drawstring that keeps the liner in place during loading, even under extreme conditions. The drawstring feature also assists in encapsulating the waste prior to transport. Made from woven polypropylene, they can be used for a variety of hazardous or non-hazardous waste applications.