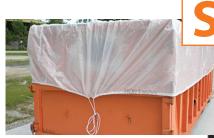

#### **BIN LINERS**

Drawstring Liners offer an innovative waste packaging solution featuring a built-in drawstring that keeps the liner in place during loading, even under extreme conditions. The drawstring feature also assists in encapsulating the waste prior to transport. Made from woven polypropylene, they can be used for a variety of hazardous or non-hazardous waste applications.