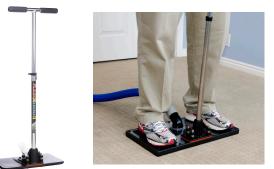

#### **FLASH XTRACTOR II**

Leaves up to 35% less water behind than competitive tools.

The faster you remove water from carpet and pad the faster you can dry. The FlashXtractor ™ Subsurface Water Extraction Tool is so efficient and easy to use you will wonder why you ever bothered using other tools.

 SEE MORE
 ITEM
 DESCRIPTION

 AC002
 Flash Xtractor II by WaterCLAW with carrying bag (16.5"X 9.5")