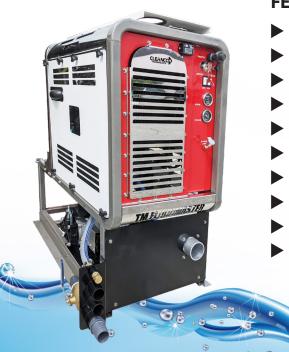

#### **TM FLOODMASTER**

Designed and built for the professional flood restoration contractor, this machine is all about water removal! With a 32.5 HP liquid cooled engine and 455 CFM, this powerhouse is dual wand capable for when all hands on deck are needed. The TM FLOODMASTER gets the water out fast so the drying and restoring can begin.

#### **FEATURES:**

- Stainless steel powder coated tubular frame construction
- Kubota WG 972, 32.5 HP liquid cooled engine
- Tuthill 4007 positive displacement vacuum blower, up to 455 CFM at 13Hg
- Pre-wired APO & accessories switches
- Vacuum gauge, hour meter & tachometer
- 90 Gallon Recovery waste tank with auto shut-off
- Dual Wand Capability
- 100 ft x 2" Vacuum Hose
- 10ft x 1.5" Lead Vacuum Hose
- Installation Kit & Battery Box