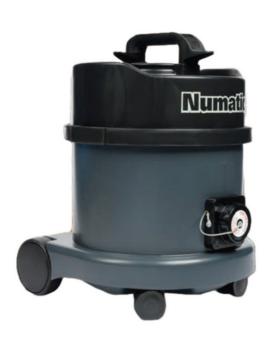

## NACECARE TEL320 DRY HEPA FINE DUST VACUUM

The TEL 320H is your go-to solution for tough jobsite and workshop cleanup. Built with a certified HEPA filter for top-tier dust and particle filtration, this powerhouse delivers serious performance with 100" of water lift. Its lightweight, compact design means it's easy to move wherever the job takes you—without compromising on suction or efficiency.

- ► Certified HEPA filtration for hazardous dust including asbestos: Filtration down to 0.3 microns at 99.7% efficiency.
- ► Long-life, energy-efficient motor: 680-watt, 2,250-hour motor with 5-year motor warranty.
- ► Cap safety: For added safety, equipped with a cap to seal the recovery tank.
- ► Lightweight and easy to transport.

## **INCLUDES:**

• **Filtration:** 0.3 micron @ 99.97% efficiency (Certified HEPA)

• Noise Level: 49 dB(A)

Weight: 15 lbsCapacity: 4 gal

• Motor: 680 W

• Motor Life: 2,250 hrs

• Water Lift: 100"

• **Airflow:** 120 cfm