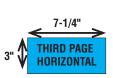

#### **SAME LOW PRICE, MAXIMUM EXPOSURE!**

Publishing: September 21, 2017

Deadline: August 24, 2017

Call: Your Republican American Account Executive at (203) 574-3636 ext. 1101 to reserve your ad space!

**AD DIMENSIONS:** 

#### **AD RATES:**

YOUR CHOICES:

Inside Front Cover \$2,500 - Sold

Inside Back Cover **\$2,500** 

Outside Back Cover **\$3,500** 

- A) Full Page Ads: 

  \$\square\$ \$1,200 Full Color
- B) Half Page Ads: 

  \$850 Full Color
- C) Third Page Ads: 

  \$650 Full Color
  - O Horizontal O Vertical

□ Only \$199 per listing (see back for more details)