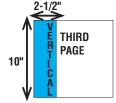

#### **SAME LOW PRICE, MAXIMUM EXPOSURE!**

Publishing: September 21, 2017

Deadline: August 24, 2017

Call: Your Republican American Account Executive at (203) 574-3636 ext. 1101 to reserve your ad space!

**AD DIMENSIONS:** 

#### **AD RATES:**

YOUR CHOICES:

Inside Front Cover \$2,500 - Sold

Inside Back Cover **\$2,500** 

Outside Back Cover **\$3,500** 

- A) Full Page Ads: 

  \$\square\$ \$1,200 Full Color
- B) Half Page Ads: 

  \$850 Full Color
- C) Third Page Ads: 

  \$650 Full Color
  - O Horizontal O Vertical

□ Only \$199 per listing (see back for more details)