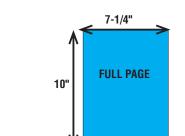

#### **SAME LOW PRICE, MAXIMUM EXPOSURE!**

Publishing: September 21, 2017

Deadline: August 24, 2017

Call: Your Republican American Account Executive at (203) 574-3636 ext. 1101 to reserve your ad space!

**AD DIMENSIONS:** 

#### **AD RATES:**

YOUR CHOICES:

Inside Front Cover \$2,500 - Sold

Inside Back Cover **\$2,500** 

Outside Back Cover **\$3,500** 

- A) Full Page Ads: 

  \$\square\$ \$1,200 Full Color
- B) Half Page Ads: 

  \$850 Full Color
- C) Third Page Ads: 