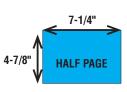

#### **SAME LOW PRICE, MAXIMUM EXPOSURE!**

Publishing: September 21, 2017

Deadline: August 24, 2017

Call: Your Republican American Account Executive at (203) 574-3636 ext. 1101 to reserve your ad space!

**AD DIMENSIONS:** 

#### **AD RATES:**

YOUR CHOICES:

Inside Front Cover \$2,500 - Sold

Inside Back Cover **\$2,500** 

Outside Back Cover **\$3,500** 

- A) Full Page Ads: 

  \$\square\$ \$1,200 Full Color
- B) Half Page Ads: 

  \$850 Full Color
- C) Third Page Ads: 