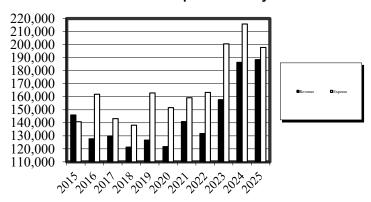

## Chisago Lake Lutheran Church Year to Date Revenue/Expense History

The above graph shows CLLC's history of revenues and expenses from 2015 to present.