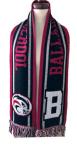

## SPECIAL HOLIDAY DEAL THROUGH DECEMBER 10!

Reversible Supporter Scarf with Beavers on one side and Ballard High School on the other is teamed up with a pair of authentic Strideline socks. This deal is only good through December 10, and **this winning pair is just \$30!** (regularly \$38 sold separately).