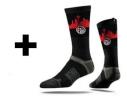

## SPECIAL HOLIDAY DEAL THROUGH DECEMBER 10!

Reversible Supporter Scarf with Beavers on one side and Ballard High School on the other is teamed up with a pair of authentic Strideline socks. This deal is only good through December 10, and **this winning pair is just \$30!** (regularly \$38 sold separately).