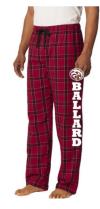

## **NEW LOUNGE PANT DESIGN FOR 2017!**

Made from ring-spun cotton, these pants are great all year round! Adjustable drawstring waist. Red plaid with white BALLARD logo on the leg.

This year we are offering a wider size range. Junior Ladies XS and Small, Unisex/Mens sizes Small through 2XL. Women will size down one size to fit the Unisex sizes. (Example: a Ladies Large would be Unisex Medium)

SIZES AND QUANTITIES OF THESE POPULAR PANTS ARE LIMITED.