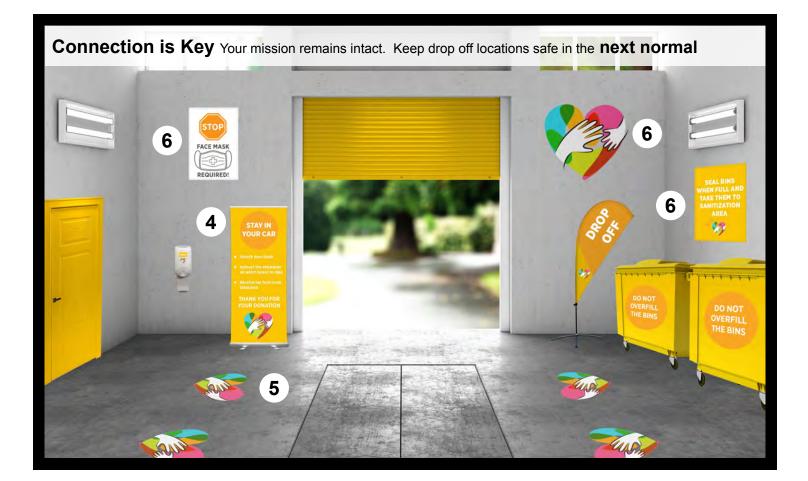

## **4** RETRACTABLE BANNERS

A great way to adjust your messaging to the changing environment and highlight new hours for drop-offs or pick-ups.

- Remind donors that our mission remains intact and we need them now more than ever
- Remind your community that their support helps us change the lives of many

## 5 FLOOR DECALS

A low-cost way to encourage social distancing while social connecting to give to those in need.

- Create queue waiting spaces outside
- Made of durable plastic
- Use pre-designed templates or be creative and design your own

## LARGE FORMAT SIGNS

6

Identify designated parking areas and waiting zones to drop off or pick up donations.

- Plastic yard signs are a cost-effective way to share your message on-site or around town
- A-Frame sandwich board signs are mobile and can be used indoors or outdoors