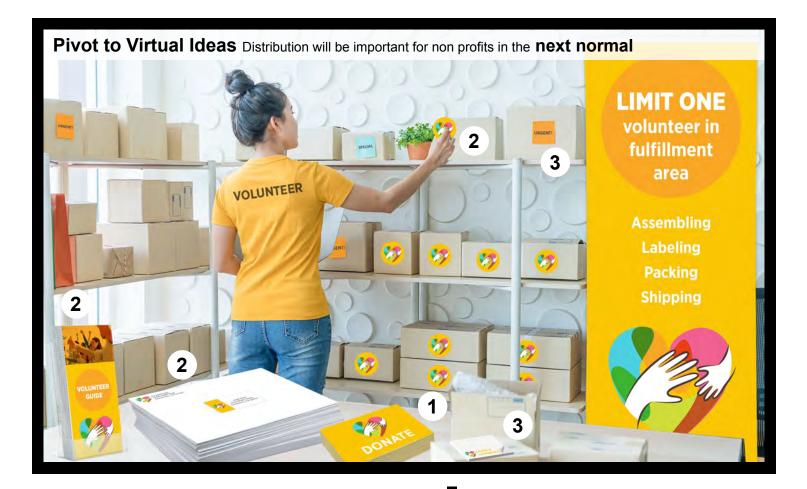

### **2** DONOR FORMS, ENVELOPES, LABELS

Plan fundraising campaigns to reach new donors or thank current donors for continuing to support when events and large group gatherings may still have to be minimized.

• Easily include an informational form and return envelope for donations

#### Post-it® Notes

3

Post-it® Notes will be visible in the home and continue to share your message long after the first impression.

 Consistently connect with your donors and constituents to keep them engaged and aware of how their financial support helps so many in this time of great need

## **4** RETRACTABLE BANNERS

A great way to adjust your messaging to the changing environment and highlight new hours for drop-offs or pick-ups.

- Remind donors that our mission remains intact and we need them now more than ever
- Remind your community that their support helps us change the lives of many

## 5 FLOOR DECALS

A low-cost way to encourage social distancing while social connecting to give to those in need.

- Create queue waiting spaces outside
- Made of durable plastic
- Use pre-designed templates or be creative and design your own

## LARGE FORMAT SIGNS

6

Identify designated parking areas and waiting zones to drop off or pick up donations.

- Plastic yard signs are a cost-effective way to share your message on-site or around town
- A-Frame sandwich board signs are mobile and can be used indoors or outdoors