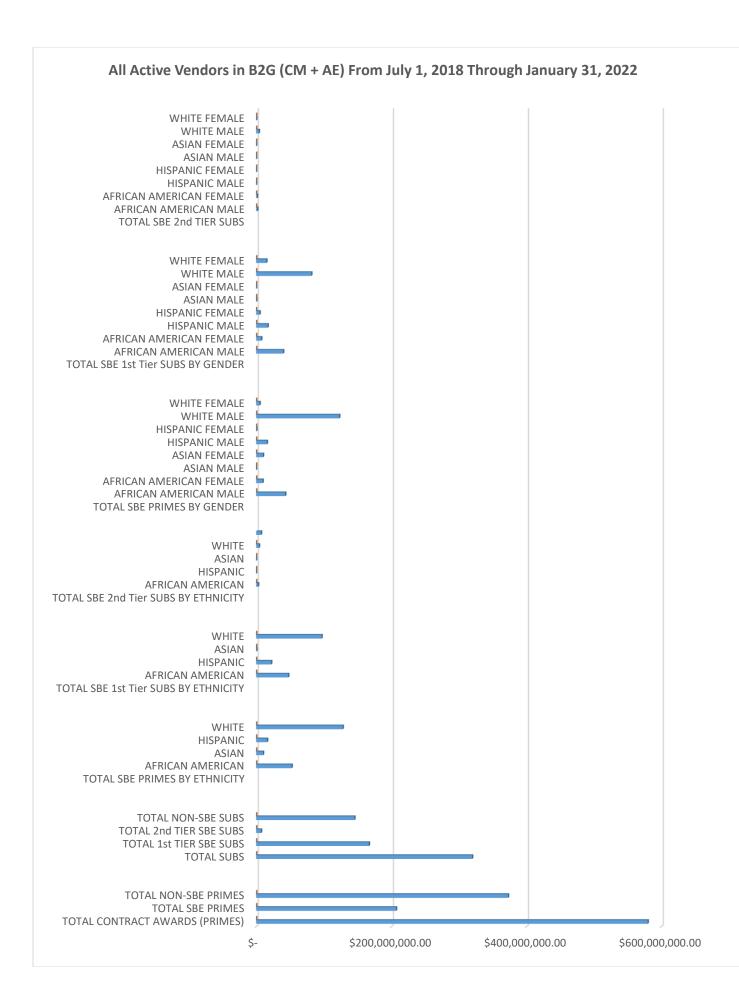

## B2Gnow Contract Compliance Report: July 1, 2018 through January 31, 2022

|                                                       |                  | Percentage |
|-------------------------------------------------------|------------------|------------|
| Total Contract Awards:                                | \$580,005,357.80 | 100%       |
| Total SBE Prime Contracts:                            | \$207,128,862.34 | 36%        |
| SBE Primes by Ethnicity:                              |                  |            |
| Ethnicity                                             | Contract Award   | Percentage |
| African American                                      | \$ 52,611,053.17 | 9%         |
| Asian                                                 | \$ 10,209,198.00 | 2%         |
| Hispanic                                              | \$ 16,214,485.23 | 3%         |
| White                                                 | \$128,094,125.94 | 22%        |
| SBE Subcontractors by Ethnicity 1 <sup>st</sup> Tier: |                  |            |
| Ethnicity                                             | Contract Award   | Percentage |
| African American                                      | \$47,553,860.89  | 8%         |
| Hispanic                                              | \$22,233,917.90  | 4%         |
| Asian                                                 | \$ 288,795.60    | 0%         |
| White                                                 | \$96,812,198.75  | 17%        |
| SBE Primes by Gender:                                 |                  | Percentage |
| African American Male                                 | \$ 43,074,206.86 | 7%         |
| African American Female                               | \$ 9,536,846.31  | 2%         |
| Asian Male                                            | \$ -             | 0%         |
| Asian Female                                          | \$ 10,209,198.00 | 2%         |
| Hispanic Male                                         | \$ 15,906,985.23 | 3%         |
| Hispanic Female                                       | \$ 307,500.00    | 0%         |
| White Male                                            | \$122,972,090.59 | 21%        |
| White Female                                          | \$ 5,122,035.35  | 1%         |
| SBE Subcontractors by Gender 1 <sup>st</sup> Tier:    |                  | Percentage |
| African American Male                                 | \$39,973,615.95  | 7%         |
| African American Female                               | \$ 7,580,244.95  | 1%         |
| Hispanic Male                                         | \$17,073,805.49  | 3%         |
| Hispanic Female                                       | \$ 5,160,112.41  | 1%         |
| Asian Male                                            | \$ 282,645.60    | 0%         |
| Asian Female                                          | \$ 6,150.00      | 0%         |
| White Male                                            | \$81,632,124.84  | 14%        |
| White Female                                          | \$15,180,073.91  | 3%         |

| SBE Subcontractors by Ethnicity 2 <sup>nd</sup> Tier |                 |            |
|------------------------------------------------------|-----------------|------------|
| Ethnicity                                            | Contract Award  | Percentage |
| African American                                     | \$ 3,007,539.00 | 1%         |
| Hispanic                                             | \$ 0.00         | 0%         |
| Asian                                                | \$ 0.00         | 0%         |
| White                                                | \$ 4,264,380.00 | 1%         |
| SBE Subcontractors by Gender 2 <sup>st</sup> Tier:   |                 |            |
|                                                      | Contract Award  | Percentage |
| African American Male                                | \$ 1,792,945.00 | 0.3%       |
| African American Female                              | \$ 1,214,594.00 | 0.2%       |
| Hispanic Male                                        | \$ 0.00         | 0%         |
| Hispanic Female                                      | \$ 0.00         | 0%         |
| Asian Male                                           | \$ 0.00         | 0%         |
| Asian Female                                         | \$ 0.00         | 0%         |
| White Male                                           | \$ 4,086,048.00 | 1%         |
| White Female                                         | \$ 178,332.00   | 0.03%      |

B2Gnow Contract Compliance Report: July 1, 2018 through January 31, 2022

<u>**2**<sup>nd</sup> Tier Pilot Program</u> \*Please note that not all Prime Vendors are involved\*