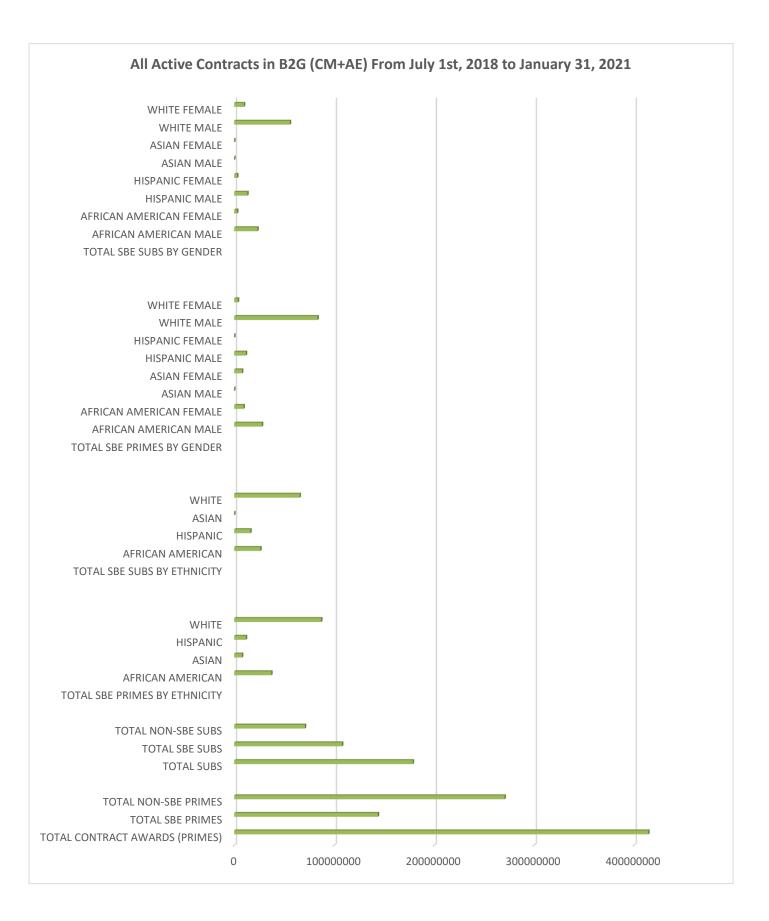

## B2Gnow Contract Compliance Report: July 1, 2018 through January 31, 2021

|                                  |                  | Percentage |
|----------------------------------|------------------|------------|
| Total Contract Awards:           | \$414,351,152.47 | 100%       |
| Total SBE Prime Contracts:       | \$143,782,672.29 | 35%        |
| SBE Primes by Ethnicity:         |                  |            |
| Ethnicity                        | Contract Award   | Percentage |
| African American                 | \$37,128,120.35  | 9%         |
| Asian                            | \$ 7,818,646.00  | 2%         |
| Hispanic                         | \$11,740,673.41  | 3%         |
| White                            | \$87,095,232.53  | 21%        |
| SBE Subcontractors by Ethnicity: |                  |            |
| Ethnicity                        | Contract Award   | Percentage |
| African American                 | \$26,192,012.98  | 6%         |
| Hispanic                         | \$16,202,566.37  | 4%         |
| Asian                            | \$ 23,780.00     | 0%         |
| White                            | \$65,499,565.51  | 16%        |
| SBE Primes by Gender:            |                  | Percentage |
| African American Male            | \$27,738,520.19  | 7%         |
| African American Female          | \$ 9,389,600.16  | 2%         |
| Asian Male                       | \$ -             | 0%         |
| Asian Female                     | \$ 7,818,646.00  | 2%         |
| Hispanic Male                    | \$ 11,740,673.41 | 3%         |
| Hispanic Female                  | \$ -             | 0%         |
| White Male                       | \$83,383,419.18  | 20%        |
| White Female                     | \$ 3,711,813.35  | 1%         |
| SBE Subcontractors by Gender:    |                  | Percentage |
| African American Male            | \$23,266,319.88  | 6%         |
| African American Female          | \$ 2,925,693.10  | 1%         |
| Hispanic Male                    | \$13,192,924.64  | 3%         |
| Hispanic Female                  | \$ 3,009,641.73  | 1%         |
| Asian Male                       | \$ 23,780.00     | 0%         |
| Asian Female                     | \$-              | 0%         |
| White Male                       | \$55,758,813.91  | 13%        |
| White Female                     | \$ 9,740,751.60  | 2%         |