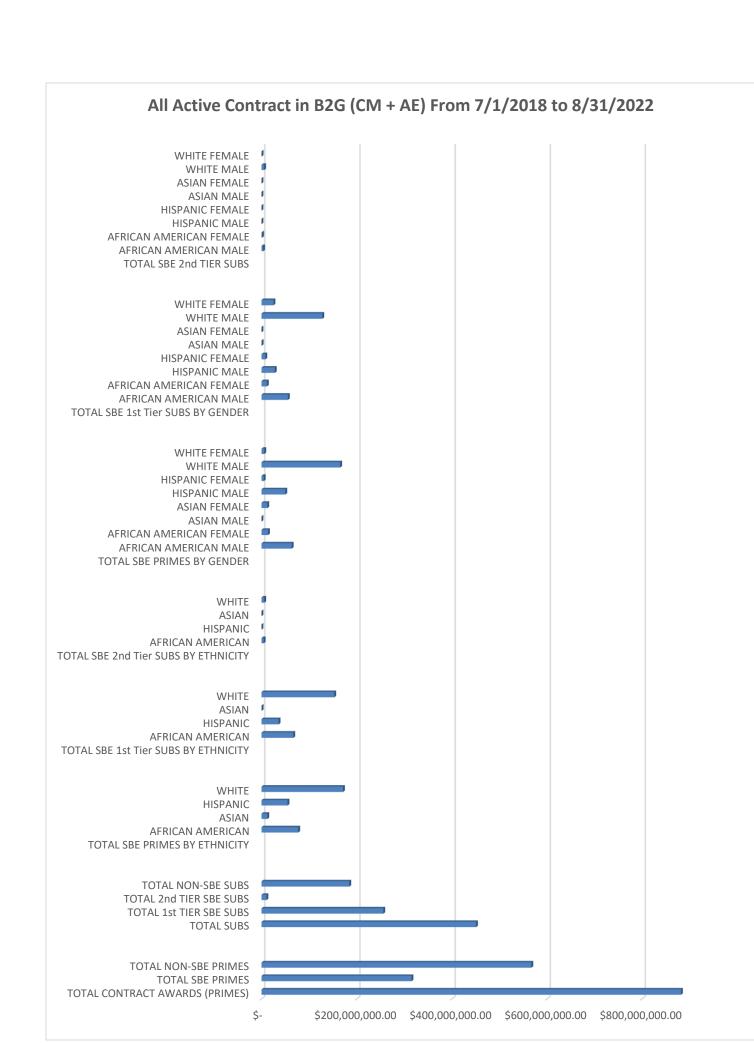

## B2Gnow Contract Compliance Report: <u>July 1, 2018 through August 31, 2022</u>

|                                                       |                  | Percentage |
|-------------------------------------------------------|------------------|------------|
| Total Contract Awards:                                | \$882,007,642.54 | 100%       |
| Total SBE Prime Contracts:                            | \$315,047,495.82 | 36%        |
| SBE Primes by Ethnicity:                              |                  |            |
|                                                       |                  |            |
| Ethnicity                                             | Contract Award   | Percentage |
| African American                                      | \$ 77,052,286.47 | 9%         |
| Asian                                                 | \$ 12,209,128.00 | 1%         |
| Hispanic                                              | \$ 54,674,722.96 | 6%         |
| White                                                 | \$171,111,358.39 | 19%        |
| SBE Subcontractors by Ethnicity 1 <sup>st</sup> Tier: |                  |            |
|                                                       |                  | <u> </u>   |
| Ethnicity                                             | Contract Award   | Percentage |
| African American                                      | \$ 66,769,216.75 | 8%         |
| Hispanic                                              | \$ 35,895,165.11 | 4%         |
| Asian                                                 | \$ 360,985.00    | 0%         |
| White                                                 | \$152,789,605.91 | 17%        |
| SBE Primes by Gender:                                 |                  | Percentage |
| African American Male                                 | \$ 63,515,440.16 | 7%         |
| African American Female                               | \$ 13,536,846.31 | 2%         |
| Asian Male                                            | \$ -             | 0%         |
| Asian Female                                          | \$ 12,209,198.00 | 1%         |
| Hispanic Male                                         | \$ 49,948,222.96 | 6%         |
| Hispanic Female                                       | \$ 4,726,500.00  | 1%         |
| White Male                                            | \$165,189,323.04 | 19%        |
| White Female                                          | \$ 5,922,035.35  | 1%         |
| SBE Subcontractors by Gender 1 <sup>st</sup> Tier:    |                  | Percentage |
| African American Male                                 | \$ 55,426,013.91 | 6%         |
| African American Female                               | \$ 11,343,202.84 | 1%         |
| Hispanic Male                                         | \$ 27,928,150.83 | 3%         |
| Hispanic Female                                       | \$ 7,967,014.28  | 1%         |
| Asian Male                                            | \$ 354,455.00    | 0%         |
| Asian Female                                          | \$ 6,150.00      | 0%         |
| White Male                                            | \$127,687,101.04 | 14%        |
| White Female                                          | \$ 25,102,504.87 | 3%         |

## B2Gnow Contract Compliance Report: <u>July 1, 2018 through August 31, 2022</u>

| SBE Subcontractors by Ethnicity 2 <sup>nd</sup> Tier |                 |            |
|------------------------------------------------------|-----------------|------------|
| Ethnicity                                            | Contract Award  | Percentage |
| African American                                     | \$ 4,602,539.00 | 1%         |
| Hispanic                                             | \$ 0.00         | 0%         |
| Asian                                                | \$ 0.00         | 0%         |
| White                                                | \$ 5,757,164.00 | 1%         |
|                                                      |                 |            |
| SBE Subcontractors by Gender 2 <sup>st</sup> Tier:   |                 |            |
|                                                      | Contract Award  | Percentage |
| African American Male                                | \$ 3,387,945.00 | 0%         |
| African American Female                              | \$ 1,214,594.00 | 0%         |
| Hispanic Male                                        | \$ 0.00         | 0%         |
| Hispanic Female                                      | \$ 0.00         | 0%         |
| Asian Male                                           | \$ 0.00         | 0%         |
| Asian Female                                         | \$ 0.00         | 0%         |
| White Male                                           | \$ 5,578,832.00 | 1%         |
| White Female                                         | \$ 178,332.00   | 0%         |