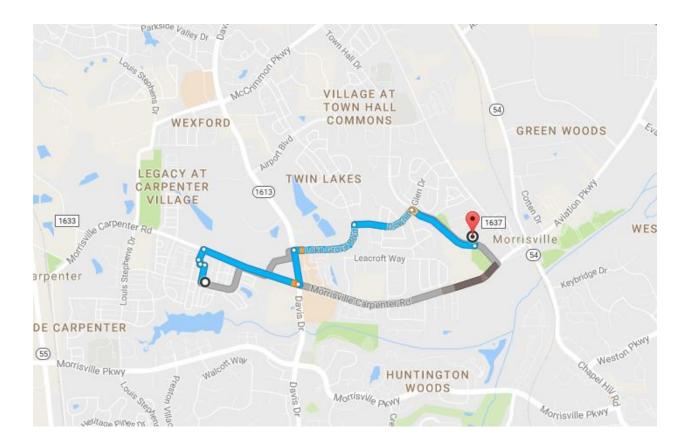

As you all may know, the area that Western Wake Farmer's Market is currently at is being developed. Our market is moving, but only a few minutes down the road. At this time, we will also be transitioning to winter hours. We will be opening at 9:30 am and closing at noon. Below you will find a map and directions to our new location.

-Take Gathering Park Cir and Village View Ln to Morrisville Carpenter Rd. (1 min. 0.2 mi.)
-Continue on Morrisville Carpenter Rd. to Morrisville (2min. 0.8 mi.)
-Follow Lake Grove Blvd and Downing Glen Dr. to Town Hall Dr. (3 min. 1.2 mi.)
-260 Town Hall Drive- This address is that of Morrisville Chamber of Commerce. Our market will be in their parking lot.