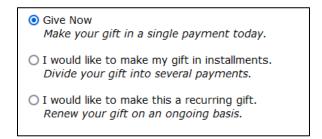

The next part of the form relevant for a sustain gift is this part:

Instead of the default "Give Now" you would choose the third option:

You can choose to have the future monthly gifts made on a monthly basis from the date of your first gift, or on the 1<sup>st</sup> or 15<sup>th</sup> days of subsequent months.