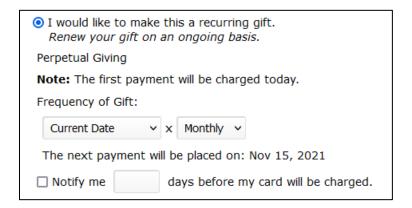

The next part of the form relevant for a sustain gift is this part:

Instead of the default "Give Now" you would choose the third option:

You can choose to have the future monthly gifts made on a monthly basis from the date of your first gift, or on the 1<sup>st</sup> or 15<sup>th</sup> days of subsequent months.