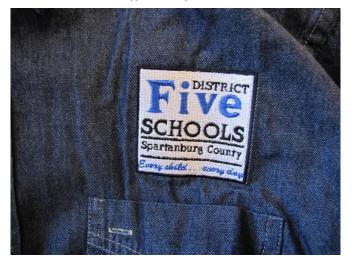

# Teacher Forum Shirt Sale

All shirts will have an embroidered District Five logo. The caravan is scheduled to soon be at your school and will include a sample of each of the available shirts.