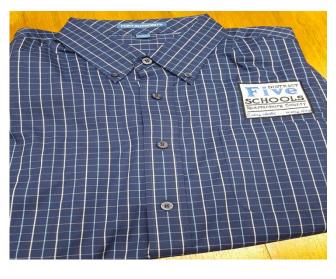

#### **Plaid Shirt:**

- Easy Care / Wrinkle Resistant
- Available in men's sizes only
- \$40.00 (\$42 for Tall)
- Available sizes XS-4XL and LT-4XLT
- Blue