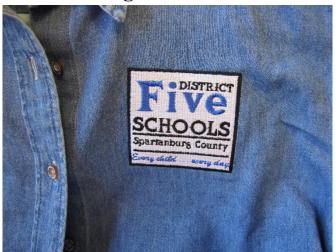

# Teacher Forum Shirt Sale

All shirts will have an embroidered District Five logo. The caravan is scheduled to soon be at your school and will include a sample of each of the available shirts.