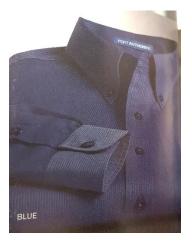

#### **Plaid Shirt:**

- Easy Care / Wrinkle Resistant
- Available in men's sizes only
- \$40.00 (\$42 for Tall)
- Available sizes XS-4XL and LT-4XLT
- Blue