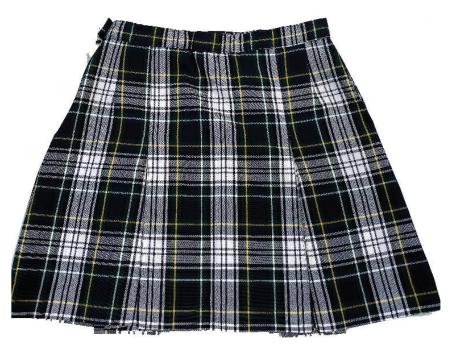

## St. Francis Xavier School

3521 Two Kick Pleated Skirt w/ school plaid #0528

Now available for 2022 – NEW for Middle School - precise sizing in waist and length increments.

| WAIST SIZE                                                | SKIRT SIZE                                |
|-----------------------------------------------------------|-------------------------------------------|
| 24 - 40                                                   | 18" = XS<br>20" = S<br>22" = M<br>25" = L |
| ORDER SURFS BY WHIST IS LE VITA<br>BX 2505; 345; 400; 490 |                                           |
| 42, 44,<br>46, 48                                         | 20" = S<br>22" = M                        |
| MORE AND \$40 TO PRICE OF EXRC WITH MART CHARACT          |                                           |