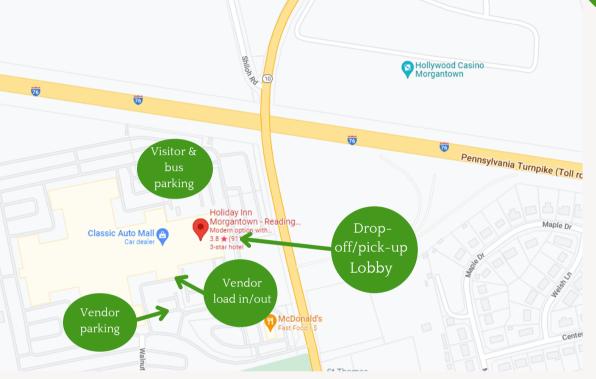

#### **Bus & Visitor Parking**

- After turn into McDonald's
- Make right at Stop Sign into hotel parking lot
- Continue to main hotel entrance
- Park in front lot for easy access

#### Traveling on PA Turnpike

- Exit 298 on PA Turnpike
- Follow Morgantown Road to Traffic Light
- Make Right into Parking lot at McDonald's
- Right at Stop Sign into hotel parking lot
- Follow to hotel main entrance

### Vendor Loading/Parking

- After turn into McDonald's
- Make right at Stop Sign into hotel parking lot
- Use first parking lot near Classic Auto Mall to load-in & out & park for easy access