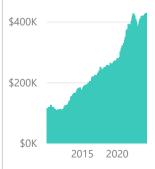

High Desert Region

March 2024

Existing SFR Sales

Existing SFR Median Price Existing SFR
Median
Price/Sq. Ft.

Existing SFR
Median
Sales-to-List
Ratio (%)

Snapshot

312

\$428,000

## **Existing SFR Median Price:**

Median price of all closed sales listed on MLSs across the state during the current month for the selected geography and property characteristics.