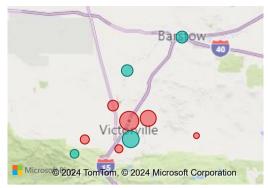

High Desert Region

March 2024

Existing SFR Sales

Existing SFR Median Price Existing SFR
Median
Price/Sq. Ft.

Existing SFR
Median
Sales-to-List
Ratio (%)

Snapshot

312

\$428,000