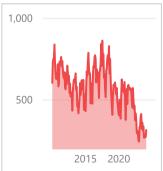

High Desert Region

March 2024

Existing SFR Sales

Existing SFR Median Price Existing SFR
Median
Price/Sq. Ft.

Existing SFR
Median
Sales-to-List
Ratio (%)

Snapshot

312

\$428,000