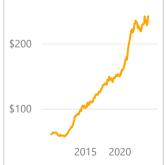

High Desert Region

March 2024

Existing SFR Sales

Existing SFR Median Price Existing SFR
Median
Price/Sq. Ft.

Existing SFR
Median
Sales-to-List
Ratio (%)

Snapshot

312

\$428,000

## Existing SFR Med. Price/Sq. Ft.:

Median price per square foot of all closed sales listed on MLSs during the current month for the selected geography and property characteristics. Existing SFR Med. Sales-to-List