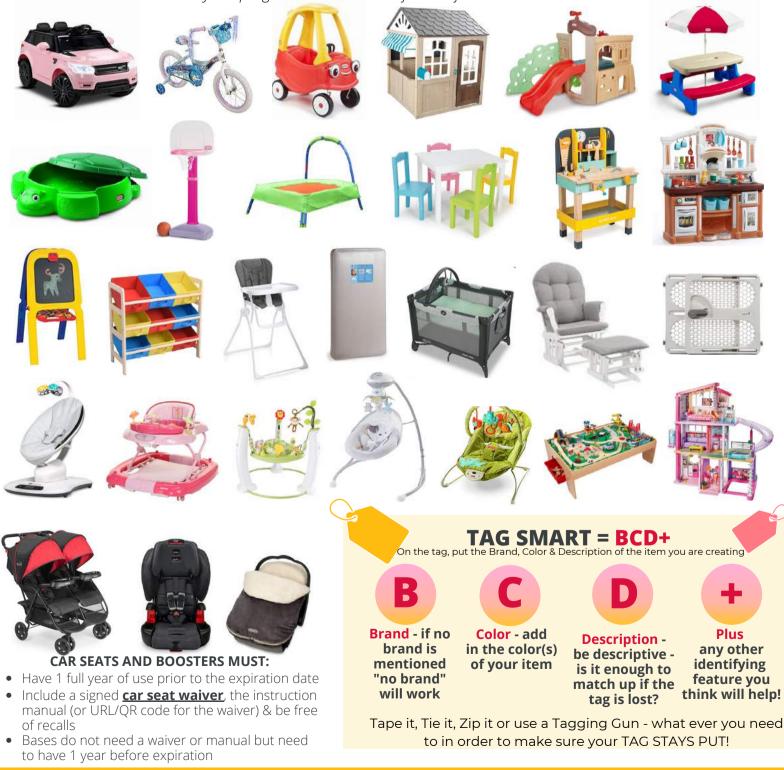

# WHAT TO SELL OTHER ITEMS

These are examples of what we accept in categories that are not clothing, shoes and accessories. All items must meet safety standards. Please include working batteries, and ensure that **all** pieces/parts are present. Check for recalls at cpsc.gov and be sure all safety straps are included. Keep in mind the four Cs. Items should be clean, complete, compliant & current! Mommy Mart Limits: ONLY new in package items accepted and there is no limit. 10 gently used Mommy/Daddy Mart tagged items accepted and 10 gently used holiday/seasonal tags.

Diapers, Potty Time, Bumbos, Boppies, Pregnancy Pillows, Children's Room Decor, Safety, Feeding Items, Sleep Items

Games, Puzzles,

Video Consoles & Accessories,

Musical Instruments,

Kid Electronics,

Arts & Crafts,

Sporting Goods

Baby Carriers, Diaper Bags, Children's Backpacks/ Suitcases, Johnny lump-ups

Toddler Beds, Bed Rails, Bassinets, Pack & Plays, Baby/Toddler Bedding

Cat

DVD suggested pricing is \$3 or less and recommend mark to reduce

## LOOK FOR YOUR LARGE ITEMS

All Year

**@JBFGRANDRAPIDS** 

## These items are a "YES!" at any of our sales (and they sell well)

Safety First: All items must meet safety standards. Please check for recalls and be sure all safety straps are included.
Age: If your item is 6-10 years old, it MUST be in pristine condition. Items over 10 years old should be donated.
Batteries: If your item needs a battery to turn on, then they MUST be included and working.
\*we reserve the right to pull any item for safety, age, condition or non-working condition
Furniture: Only accepting items that were manufactured for a child's bedroom or bathroom.