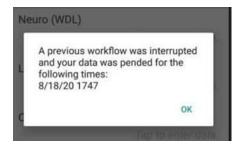

## During your device's downtime

- Rover will drop what you have in progress during your five to 10 minutes of downtime. When you log back in, Rover will prompt you about incomplete work.
- Here's what you'll see.
  - o Rover MAR interruption.

Flowsheet interruption.

- You can continue documenting where you left off where you see these icons.
  - o MAR

o Flowsheet

• Activate the Rover app. For the End User License Agreement, tap Accept. Then log in with your HM user ID and password.