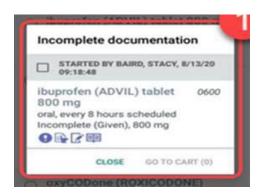

## During your device's downtime

- Rover will drop what you have in progress during your five to 10 minutes of downtime. When you log back in, Rover will prompt you about incomplete work.
- Here's what you'll see.
  - o Rover MAR interruption.

Flowsheet interruption.

- You can continue documenting where you left off where you see these icons.
  - o MAR

o Flowsheet

• Activate the Rover app. For the End User License Agreement, tap Accept. Then log in with your HM user ID and password.