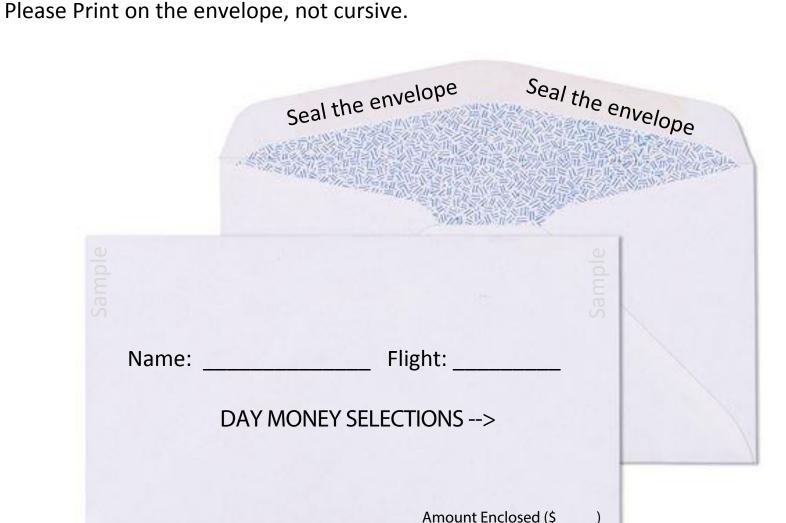

Check In Policy, bring a envelope with the following written on the front.

Make sure you include exact change inside the envelope, and seal it.

You will be asked to show the FRONT of the envelope at the Check-In Table, and then you will place that envelope into the Tour Tote.

On the front of the envelope please write Your Name, Day Money Selections, Flight.

Day Money Selections Round Flight Skins \$20.00 Super Skins \$10.00 Hole In One / Closest to Pin \$5.00

Total For All Games Both Rounds = \$35.00