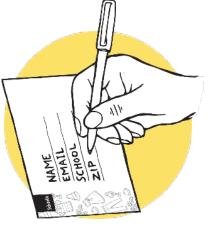

## 3 [ASY STEPS To Earn Money for St. Catherine of Siena School!

Send us your best! Fill a bag with clothing and accessories. Shoes, handbags, coats, jackets & dresses will earn the most! 2

Pop the attached sticker onto the bag. Be sure your donor sticker is completely filled out to make sure our items are processed correctly. Drop off the bag at the School Office, October 31-November 4