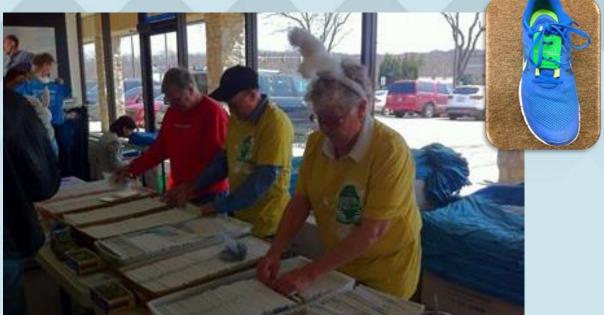

#### Packet pick up

We suggest coming to packet pick up on Friday to avoid long lines on Saturday morning.

#### About packet pick up

- You must bring your printed confirmation email with barcode to packet pickup. This will be resent to you Thursday morning (4/2).
- You are welcome to pick up packets for friends and family if you have their confirmation emails.
- You will receive a shirt, bib, timing chip, and twist ties to attach the chip to your shoe.
- If you decide not to run or walk or do not wish to be timed, please turn your timing chip in at packet pick up or mail to KC Running Company (411 E. 135<sup>th</sup> St., Kansas City, MO 64145)