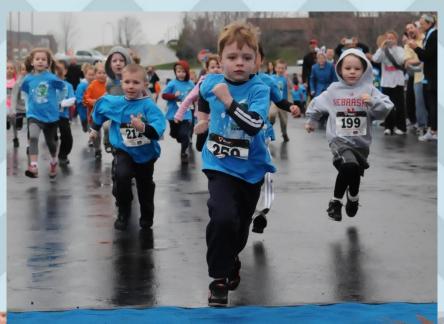

## Lil' Bunny Fun Run

- The Lil' Bunny Fun Run is for kids ages 8 and younger. It will start at approximately 9 am (after the completion of the 5K) at the same start/finish line of the 5K.
- Participants will receive a shirt and bib at packet pick up and a medal after they run.
- There will be an Easter Egg hunt after the kids run plus a visit from the
  Easter Bunny! Bags will be provided for the Easter Egg hunt, please do
  not bring your own bag or basket.