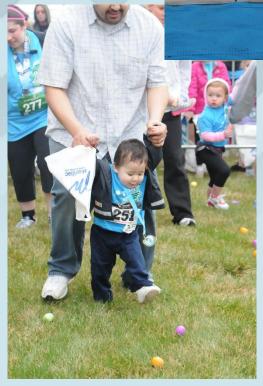

## Lil' Bunny Fun Run

- The Lil' Bunny Fun Run is for kids ages 8 and younger. It will start at approximately 9 am (after the completion of the 5K) at the same start/finish line of the 5K.
- Participants will receive a shirt and bib at packet pick up and a medal after they run.
- There will be an Easter Egg hunt after the kids run plus a visit from the
  Easter Bunny! Bags will be provided for the Easter Egg hunt, please do
  not bring your own bag or basket.