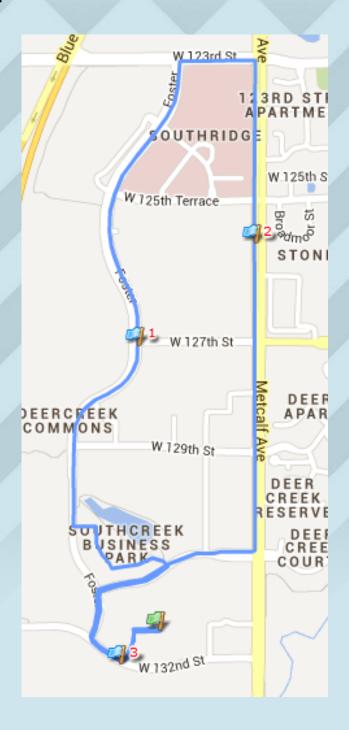

ers in the back.
- If you signed up for the 5K, you cannot switch to the virtual 5K. Virtual runners will receive their packet in the week following the race.



## Lil' Bunny Fun Run

- The Lil' Bunny Fun Run is for kids ages 8 and younger. It will start at approximately 9 am (after the completion of the 5K) at the same start/finish line of the 5K.
- Participants will receive a shirt and bib at packet pick up and a medal after they run.
- There will be an Easter Egg hunt after the kids run plus a visit from the
  Easter Bunny! Bags will be provided for the Easter Egg hunt, please do
  not bring your own bag or basket.





## **Parking**

Parking is available in several different lots near the start/finish line, but please do not park in the People's Bank parking lot.

## **Course Map**



#### **Awards**

Finisher's medals will be given to 5K runners/walkers as they finish the race.

Age group awards will be given out at the event. Awards not picked up will be available at the KC Running Company store in Leawood (4760 W 135<sup>th</sup> St, Leawood, KS)

Results receipts will be printed on site, and shortly after the race, results will be posted online at <a href="https://www.kcrunningcompany.com">www.kcrunningcompany.com</a>.

Photos will be taken at the event and posted a few days after the event at <a href="https://www.kcrunningcompany.com">www.kcrunningcompany.com</a>.

Awards will be given to the top overall male and female finishers, top overall masters male and female, and top three males and females in each age group.

| _ \ | ΙΙ. | nd | ۱,  | - 1 |     |
|-----|-