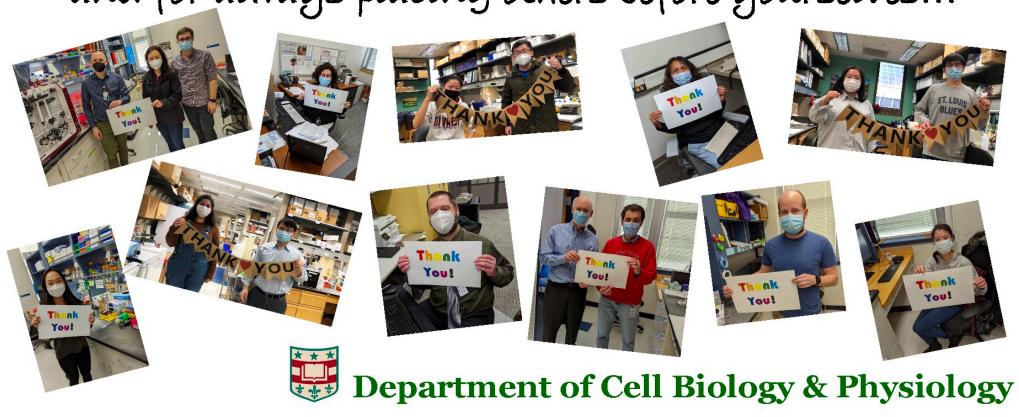

# To our healthcare heroes at Washington University School of Medicine

To our colleagues in the hospitals and clinics: Thank you for your life-saving work and for always placing others before yourselves!!!