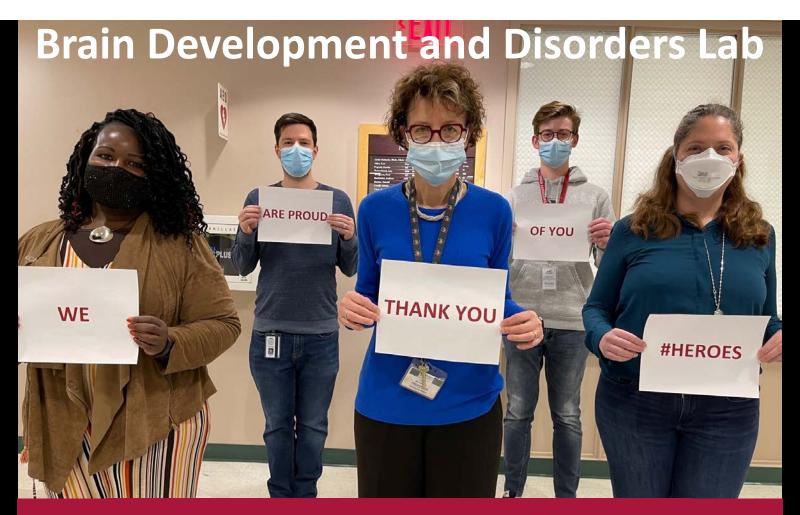

# To our healthcare heroes at Washington University School of Medicine

To our colleagues in the hospitals and clinics: Thank you for your life-saving work and for always placing others before yourselves!!!