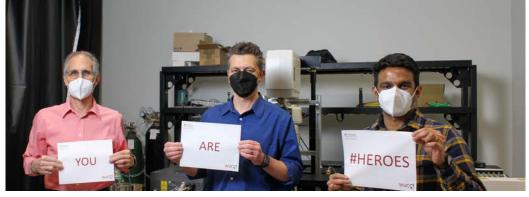

## THANK YOU

to our healthcare heroes at Washington University School of Medicine

**Department of Neuroscience** 

Washington University in St.Louis
School of Medicine

The campaign to give blood from the Department of Neuroscience and the Department of Developmental Biology is inspired by your commitment to care for our community.