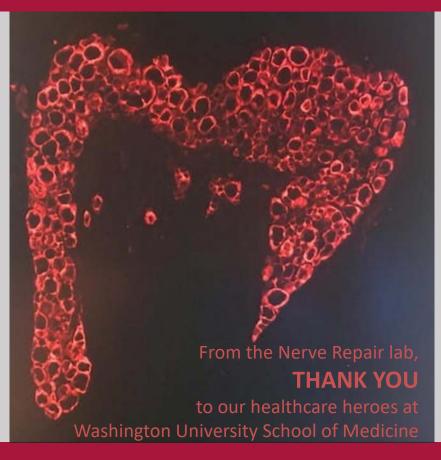

#### **The Nerve Repair Lab**

**Department of Neuroscience** 

Washington University in St.Louis
School of Medicine