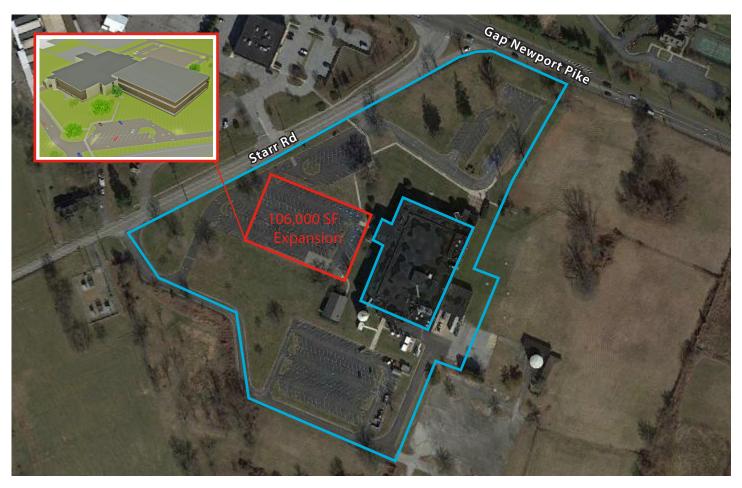

# +/- 106,000 SQUARE FEET AVAILABLE FOR LEASE

#### AVAILABLE FOR LEASE OFFICE / R&D / INDUSTRIAL PRODUCTION FACILITY

- A total of 106,846 sf with an additional 100,000 sf of expansion capabilities
- Campus like setting located at the intersection of Route 41 (Gap Newport Pike) and Starr Road with prominent signage opportunities
- Situated on 11.7 acres of prime real estate
- Flexible permissible uses on a bucolic complete with an outdoor pavilion
- Located just minutes from Route 1, Route 7, and Route 95 with easy access into Delaware and Maryland
- Class 1,000 and 10,000 clean rooms
- Heavy power including 10,000 AMP service
- · Zoning approval for medial marijuana