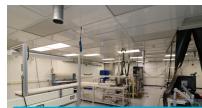

#### AVAILABLE FOR LEASE OFFICE / R&D / INDUSTRIAL PRODUCTION FACILITY

- A total of 106,846 sf with an additional 100,000 sf of expansion capabilities
- Campus like setting located at the intersection of Route 41 (Gap Newport Pike) and Starr Road with prominent signage opportunities
- Situated on 11.7 acres of prime real estate
- Flexible permissible uses on a bucolic complete with an outdoor pavilion
- Located just minutes from Route 1, Route 7, and Route 95 with easy access into Delaware and Maryland
- Class 1,000 and 10,000 clean rooms
- Heavy power including 10,000 AMP service
- · Zoning approval for medial marijuana