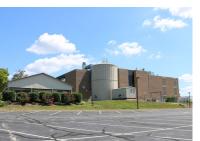

106,846 SF Available Immediately

380 Starr Road Avondale, PA

#### AVAILABLE FOR LEASE OFFICE / R&D / INDUSTRIAL PRODUCTION FACILITY

- A total of 106,846 sf with an additional 100,000 sf of expansion capabilities
- Campus like setting located at the intersection of Route 41 (Gap Newport Pike) and Starr Road with prominent signage opportunities
- Situated on 11.7 acres of prime real estate
- Flexible permissible uses on a bucolic complete with an outdoor pavilion
- Located just minutes from Route 1, Route 7, and Route 95 with easy access into Delaware and Maryland
- Class 1,000 and 10,000 clean rooms
- Heavy power including 10,000 AMP service
- · Zoning approval for medial marijuana