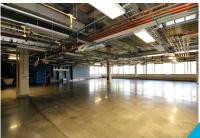

#### AVAILABLE FOR LEASE OFFICE / R&D / INDUSTRIAL PRODUCTION FACILITY

- A total of 106,846 sf with an additional 100,000 sf of expansion capabilities
- Campus like setting located at the intersection of Route 41 (Gap Newport Pike) and Starr Road with prominent signage opportunities
- Situated on 11.7 acres of prime real estate
- Flexible permissible uses on a bucolic complete with an outdoor pavilion
- Located just minutes from Route 1, Route 7, and Route 95 with easy access into Delaware and Maryland
- Class 1,000 and 10,000 clean rooms
- Heavy power including 10,000 AMP service
- · Zoning approval for medial marijuana