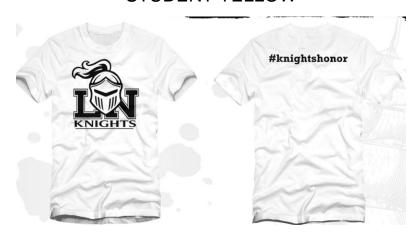

## **LNMS STUDENT SPIRIT WEAR ORDER FORM**

STUDENT BLACK

STUDENT YELLOW

STUDENT WHITE

| Parent     | Name:    |           |         |          |            |     |      |             |
|------------|----------|-----------|---------|----------|------------|-----|------|-------------|
|            |          |           |         |          |            |     |      |             |
| Email      |          |           |         |          |            |     |      | <del></del> |
| Contact    | Phone    | Numbe     | er:     |          |            |     |      |             |
|            |          |           |         |          |            |     |      |             |
| ALL YO     | •        |           | •       |          | IUM, AND A |     |      | 10          |
|            |          | T 2X-3X:  | -       |          | ADUI       |     | 6    |             |
| NONA MIE   |          |           |         | QUANTITY | IN EACH    | BOX |      |             |
| NONA WILL  | DLE TOU  | JTH SIZES |         |          |            |     |      |             |
|            |          | SIV       | IALL    | MED.     | LARGE      | XL  |      |             |
|            | BLAC     | к         |         |          |            |     |      |             |
|            | GOLE     | )         |         |          |            |     |      |             |
|            | WHIT     | E         |         |          |            |     |      |             |
| NONA MIE   | DLE ADU  | JLT SIZES |         |          |            |     |      |             |
|            |          | SMALL     | MED.    | LARGE    | XL         | 2XL | 3XL  | 4XL         |
| BLA        | CK       |           |         |          |            |     | 0.12 |             |
|            |          |           |         |          |            |     |      |             |
| GO         |          |           |         |          |            |     |      |             |
| WH         | ITE      |           |         |          |            |     |      |             |
| CREDIT     | CARD O   | RDERS C   | AN BE I | MADE ON  | LINE AT:   |     |      |             |
| http://lnn | nsptsa.o | urschool  | pages.c | om/Home  |            |     |      |             |
|            |          |           |         |          |            |     |      |             |