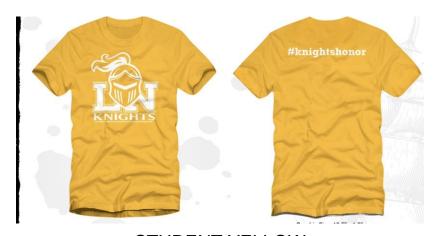

## **LNMS STUDENT SPIRIT WEAR ORDER FORM**

STUDENT BLACK

STUDENT YELLOW

STUDENT WHITE

| Parent     | Name:    |           |         |          |            |     |      |             |
|------------|----------|-----------|---------|----------|------------|-----|------|-------------|
|            |          |           |         |          |            |     |      |             |
| Email      |          |           |         |          |            |     |      | <del></del> |
| Contact    | Phone    | Numbe     | er:     |          |            |     |      |             |
|            |          |           |         |          |            |     |      |             |
| ALL YO     | •        |           | •       |          | IUM, AND A |     |      | 10          |
|            |          | T 2X-3X:  | -       |          | ADUI       |     | 6    |             |
| NONA MIE   |          |           |         | QUANTITY | IN EACH    | BOX |      |             |
| NONA WILL  | DLE TOU  | JTH SIZES |         |          |            |     |      |             |
|            |          | SIV       | IALL    | MED.     | LARGE      | XL  |      |             |
|            | BLAC     | к         |         |          |            |     |      |             |
|            | GOLE     | )         |         |          |            |     |      |             |
|            | WHIT     | E         |         |          |            |     |      |             |
| NONA MIE   | DLE ADU  | JLT SIZES |         |          |            |     |      |             |
|            |          | SMALL     | MED.    | LARGE    | XL         | 2XL | 3XL  | 4XL         |
| BLA        | CK       |           |         |          |            |     | 0.12 |             |
|            |          |           |         |          |            |     |      |             |
| GO         |          |           |         |          |            |     |      |             |
| WH         | ITE      |           |         |          |            |     |      |             |
| CREDIT     | CARD O   | RDERS C   | AN BE I | MADE ON  | LINE AT:   |     |      |             |
| http://lnn | nsptsa.o | urschool  | pages.c | om/Home  |            |     |      |             |
|            |          |           |         |          |            |     |      |             |