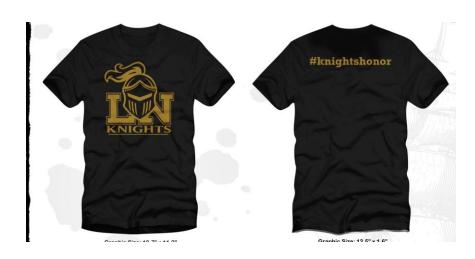

## **LNMS STUDENT SPIRIT WEAR ORDER FORM**

STUDENT BLACK

STUDENT YELLOW

STUDENT WHITE

| Parent     | Name:    |           |         |          |            |     |      |             |
|------------|----------|-----------|---------|----------|------------|-----|------|-------------|
|            |          |           |         |          |            |     |      |             |
| Email      |          |           |         |          |            |     |      | <del></del> |
| Contact    | Phone    | Numbe     | er:     |          |            |     |      |             |
|            |          |           |         |          |            |     |      |             |
| ALL YO     | •        |           | •       |          | IUM, AND A |     |      | 10          |
|            |          | T 2X-3X:  | -       |          | ADUI       |     | 6    |             |
| NONA MIE   |          |           |         | QUANTITY | IN EACH    | BOX |      |             |
| NONA WILL  | DLE TOU  | JTH SIZES |         |          |            |     |      |             |
|            |          | SIV       | IALL    | MED.     | LARGE      | XL  |      |             |
|            | BLAC     | к         |         |          |            |     |      |             |
|            | GOLE     | )         |         |          |            |     |      |             |
|            | WHIT     | E         |         |          |            |     |      |             |
| NONA MIE   | DLE ADU  | JLT SIZES |         |          |            |     |      |             |
|            |          | SMALL     | MED.    | LARGE    | XL         | 2XL | 3XL  | 4XL         |
| BLA        | CK       |           |         |          |            |     | 0.12 |             |
|            |          |           |         |          |            |     |      |             |
| GO         |          |           |         |          |            |     |      |             |
| WH         | ITE      |           |         |          |            |     |      |             |
| CREDIT     | CARD O   | RDERS C   | AN BE I | MADE ON  | LINE AT:   |     |      |             |
| http://lnn | nsptsa.o | urschool  | pages.c | om/Home  |            |     |      |             |
|            |          |           |         |          |            |     |      |             |