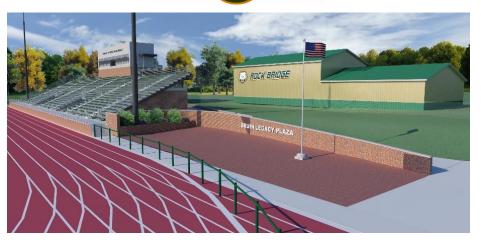

# ROCK BRIDGE HIGH SCHOOL

In 1973 Bruin families united to build the current Rock Bridge sports stadium. In 2017 we will celebrate the construction of a new grandstand and concession stand. The Bruin Booster Club is offering you the opportunity to support Bruin athletics and be a permanent part of the stadium renovation by purchasing an engraved brick to include your own personal message. Bricks will be located in the Bruin Legacy Plaza adjacent to the football field and east of the grandstand. We invite players, family, alumni, fans or friends to participate by purchasing a brick in honor or memory of a student athlete, coach, team or special accomplishment.