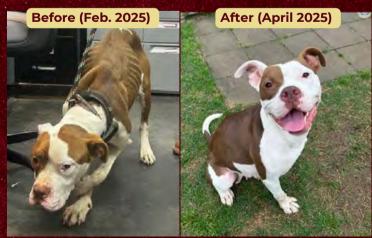

### Saving lives, serving Memphis and Shelby County since 1933.

At the Humane Society of Memphis & Shelby County we:

- · Save the lives of animals that have been injured, abused and neglected.
- Prevent animal cruelty.
- Enrich the human experience through animal companionship.

#### Our impact in 2024 – Because of supporters like you.

- Took in 835 dogs and cats from the public, other shelters and rescue groups.
- 827 dogs and cats were adopted, returned to their owners, or transferred to breed-specific rescues.
- Adoptions were up 4.2% over 2023.
- Spayed/neutered 1,875 publicly owned pets and our shelter dogs and cats, a 14% increase over 2023.
- Provided 4,331 medical exams and treatments to publicly owned pets in our community and our shelter pets through our in-house veterinary clinic.
- Distributed over 57,000 lbs. of free pet food through our Community Pet Food Pantry to the public and local rescue groups, providing pet owners the support they need to help keep their pets in their loving homes.