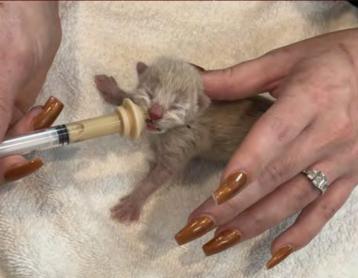

### Saving lives, serving Memphis and Shelby County since 1933.

At the Humane Society of Memphis & Shelby County we:

- · Save the lives of animals that have been injured, abused and neglected.
- Prevent animal cruelty.
- Enrich the human experience through animal companionship.

#### Our impact in 2024 – Because of supporters like you.

- Took in 835 dogs and cats from the public, other shelters and rescue groups.
- 827 dogs and cats were adopted, returned to their owners, or transferred to breed-specific rescues.
- Adoptions were up 4.2% over 2023.
- Spayed/neutered 1,875 publicly owned pets and our shelter dogs and cats, a 14% increase over 2023.
- Provided 4,331 medical exams and treatments to publicly owned pets in our community and our shelter pets through our in-house veterinary clinic.
- Distributed over 57,000 lbs. of free pet food through our Community Pet Food Pantry to the public and local rescue groups, providing pet owners the support they need to help keep their pets in their loving homes.