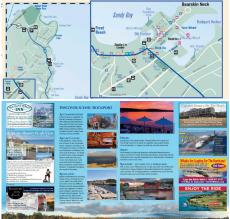

## 2022 Rockport Advertising Contract

The Rockport Map and Guide provides local businesses with a powerful promotional tool to expand your reach throughout New England. The full-color piece features the year's calendar highlights, a map of Rockport, area information, and first-rate photography. These maps are distributed to thousands of area hotels and B&Bs, and visitor centers. It is available at Massachusetts AAA offices, airports, high traffic businesses as well as other visitor centers and chambers of commerce around New England. The Rockport Map and Guide is also available as a downloadable PDF on rockportusa.com.

### Rockport Visitors' Map & Guide

This visitor piece is a full-color map that includes highlights of Rockport, a calendar of events and display ads. 75,000 copies are printed and distributed on Cape Ann and Boston-area hotels, restaurants and attractions, all visitor centers on Cape Ann. They are also distributed on Rt. 128 in Beverly and the Salisbury Visitor Center on 195, the 1495 Corridor and at major events including Topsfield Fair. We mail the maps upon request to visitors around the country and digital version is available online for download.