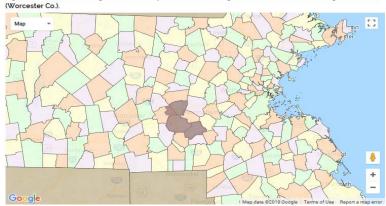

## State Rep. Carolyn C. Dykema 8th Middlesex

Eighth Middlesex, Consisting of Holliston; Hopkinton; Southborough (Worcester Co.); Westborough: Precinct 2