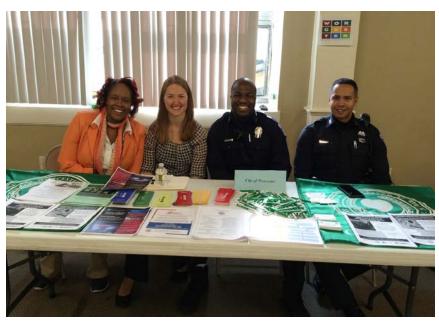

## Connecting with Worcester's Diverse Population of Job Seekers

On January 30<sup>th</sup>, members of the City of Worcester Police Department, Human Resources, and the Worcester Jobs Fund represented the City of Worcester during the CENTRO Nonprofit Multicultural Social Services Organization Job Fair. This event was coordinated by Mr. Victor Alvarado, Coordinator of Community Support at CENTRO, and was well attended by a diverse group of job seekers from the Central MA region. When asked about the results of the event Mr. Alvarado stated, "We want to thank all the employers that were involved in making this happen. CENTRO was

proud to host this event as it impacted over 140 people. We have connected over forty-five participants with jobs from our last two events and hope that the number will continue to increase. We look forward to hosting yet another event in May and hope that even more people and employers will participate. Thank you." Throughout the 4-hour event, jobseekers were able to meet and network with nine employers including Verizon, FedEx, Chick-fil-A, UMass Memorial Health Care, Masis Staffing Solutions, LUK Inc., Jaffra, Frito-Lay, and the City of Worcester. This event also allowed special guest, *Eyes on Worcester*, to promote their business through outreach to the diverse population of job seekers at the event. During the event Kelsey Lamoureux, Program Director of the Worcester Jobs Fund, provided information to job seekers about upcoming trainings in the Building Trades, Industrial Food Production, Commercial Driving, and other trainings and services provided by the Central MA Workforce Investment Board and the Workforce Central Career Centers.