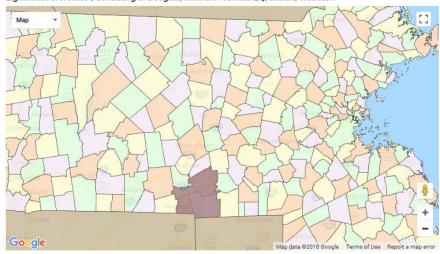

## State Rep. Joseph D. McKenna 18th Worcester

Eighteenth Worcester, Consisting of Douglas; Oxford: Precincts 1, 4; Sutton; Webster.

Customers from this district served at Workforce Central July 1, 2016 to March 28, 2018