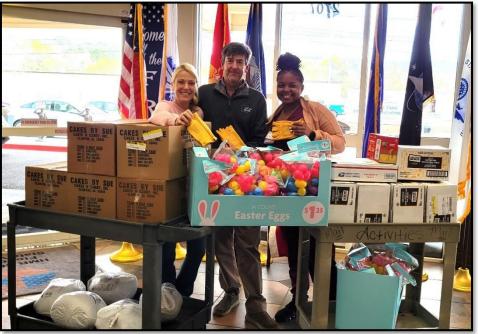

## Elks Deliver Easter Blessings to Tut Fann Residents

(l-r) Amanda Minton; Rob Pettey; and Tavia Gay (Tut Fann Activities Director) Photo: Tracy L. Swayne

Top – back of hand "Elks Thank Veterans"

Amanda Minton and Rob Pettey were *hopping* all over town to gather...and then deliver:

- 10 Hams
- 5 Turkeys
- 20 Cakes
- 750 Plastic Easter Eggs
- Candy to fill the Easter Eggs
- Also included: 24 pair of "Elks Thank Veterans" Leather Wheelchair Gloves from Elks National & snacks collected at the Lodge.