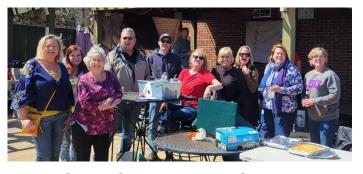

#### Tut Fann Veterans Dinner & Bingo at the Lodge

March 4th & March 25th

Click each date above to see photos for that night.

...Cathy Kulas, Robert Salinas, Tom Pluth, Kyle Rone (for all the great sound equipment), and ALL the Bingo Buddy's that made it an AWESOME time for the

#### **Tut Fann Veterans!**

They'll join us again on April 22<sup>nd</sup> Bingo Buddy's, your help is needed at 5:00!

James - "Peanut" Won the Veterans Game Prize on the 4th: Thank you Bubba & Jeffrey

Please see the <u>Veterans Committee Area</u> for help needed to continue to bring the Tut Fann Veterans to the Lodge one time per month.