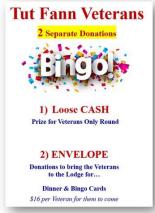

#### **Veteran Donations Needed**

The Tut Fann Veterans (and Elks) are having a blast at Dinner & Bingo at the Lodge! However, it is **NOT** sustainable – even one time per month. We receive \$150 per month from the Elks National Veterans Service Commission (ENVSC) with the goal to serve as many of the Veterans at Tut Fann as possible – as with the Easter donations. Dinner & Bingo serve only a small number of the Tut Fann Veteran residents.

Dinner & Bingo Cards cost \$16 per Veteran. We are expecting 20 Veterans to participate - that's \$320 each time! As you can see, we just can't afford it – UNLESS – our awesome Elks will donate to have the Tut Fann Veterans Dinner & Bingo Cards one time per month.

Please consider donating and encourage fellow Elks to donate as well. There is a Donation Jar on the bar for 2 Separate Donations:

- 1) Loose CASH: Veterans Only Bingo Round Prize
- **2) ENVELOPES**: Invite Tut Fann Veterans to the Lodge for Dinner & Bingo Cards one time per month.