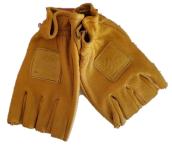

- 10 Hams
- 5 Turkeys
- 20 Cakes
- 750 Plastic Easter Eggs
- Candy to fill the Easter Eggs
- Also included: 24 pair of "Elks Thank Veterans" Leather Wheelchair Gloves from Elks National & snacks collected at the Lodge.