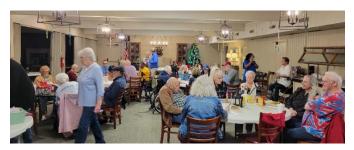

#### Tut Fann Veterans Dinner & Bingo at the Lodge

March 4th & March 25th

Click each date above to see photos for that night.

...Cathy Kulas, Robert Salinas, Tom Pluth, Kyle Rone (for all the great sound equipment), and ALL the Bingo Buddy's that made it an AWESOME time for the

#### **Tut Fann Veterans!**

They'll join us again on April 22<sup>nd</sup> Bingo Buddy's, your help is needed at 5:00!

James - "Peanut" Won the Veterans Game Prize on the 4th: Thank you Bubba & Jeffrey

Please see the <u>Veterans Committee Area</u> for help needed to continue to bring the Tut Fann Veterans to the Lodge one time per month.