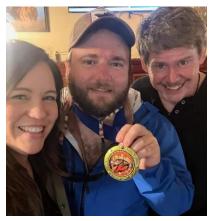

For the Open Chili Cookoff, the winners were Wesley Knowles, 1st place winner for \$60 and a BIG medallion (which he wanted everyone to kiss); 2nd place winner for \$40 was Becca Peters; 3rd place winner for \$20 was Shelli Thompson.