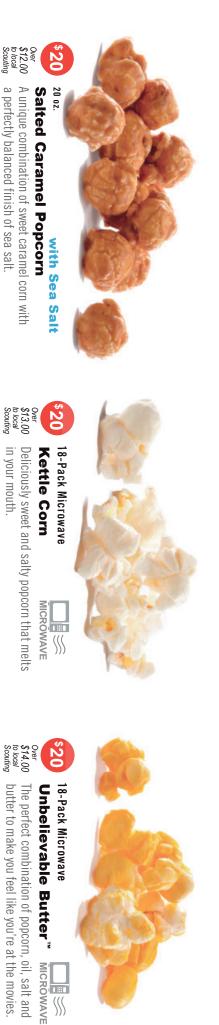

ping tests grew 61% in sales. -Eliminates consumers' #1 objection.

-More product variety.

-Higher sales - Average online sale \$73 vs \$22 face-to-face sales.

-Sales count toward Scout Rewards and Trail's End Scholarship.

-Access to special Trail's End online promotions and rewards.

# Back for 2019--win a Nintendo Switch system! THREE WAYS TO WIN



ONE-Download the Trails End App by Sept 30th--5 winners will be choosen. TWO-Use the Trails End App to make an online sale. 1 per week, 6 winners total. THREE-Random drawings during the sale!

BEE SHIPPING

Winners will be determined by random drawing and notified via email.









513.00 Sweet, crunchy caramel tokeal and creamy chocolate. 18 oz. Sweet, crunchy caramel popcorn coated in smooth **Chocolatey Caramel Crunch**<sup>TT</sup>









\$10

30 oz.

**Popping Corn** 

Over \$7.00 to local Scouting

Trail's End plain kernels for those who like to make popcorn from scratch.







All products, except Microwave Popcorn (which contains milk ingredients only), are produced in a plant that manufactures and handles products with peanuts, tree nuts, wheat, soy, milk and egg ingredients.

\*Across the entire Trail's End <sup>®</sup> product line, an average of 73% goes to local Scouting. Average return based on all Trail'S End product sales. ©2019 Trail'S End <sup>®</sup>. All rights reserved.

| _     |
|-------|
| 6     |
| Я     |
| Ŧ     |
| 亩     |
| Ŗ     |
| 5     |
| 4     |
| æ     |
| 2     |
| 5     |
| 5     |
| ž     |
| ₹     |
| $\ge$ |
| 4     |
| പ്    |
| 쮸     |
| ŏ     |
| Ð     |
|       |
|       |