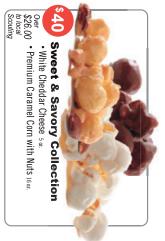

#### **KNOW YOUR PRODUCT**

Make sure to look at the products in the sale on page 11. It is helpful for you to know what flavors and collections

we have. Most customers will ask you what your favorite is, so make sure to know which you like best. Timber Top Tip #4: The Sweet & Savory collection has 3 different flavors AND is the best deal--three bags for the price of two!