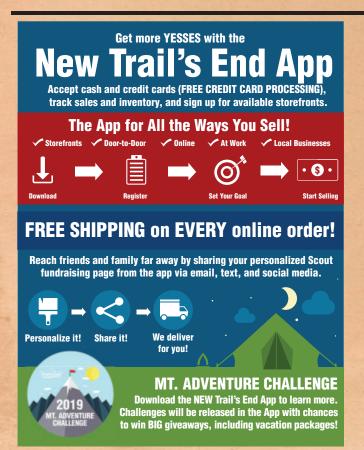

#### **DOWNLOAD THE TRAILS END APP**

Your Unit Popcorn Chair will send you an email with a link to download the App. If you do not get an email, with your par-

ents' help, visit the Google Play Store or the Apple App store and search for Trail's End. Open the App, choose Northern Star Council, and make sure to know your Unit Type (Pack/Troop/Crew) and four digit number.

# **ONILIDIE SALES** Spend less time fundraising and more time Scouting

# YOU DON'T HAVE TO COLLECT MONEY. YOU DON'T HAVE TO DELIVER PRODUCTS. YOU CAN SELL WHENEVER, WHEREVER.

The #1 online fundraising platform for Scouts. Reach friends & family outside of your community. 2018 Proven Results: Nationally, online sales continue to grow at 28%.

# Benefits for Scouts: FREE SHIPPING on all orders

-2018 free shipping tests grew 61% in sales. -Eliminates consumers' #1 objection.

-More product variety.

-Higher sales - Average online sale \$73 vs \$22 face-to-face sales.

-Sales count toward Scout Rewards and Trail's End Scholarship.

-Access to special Trail's End online promotions and rewards.

# Back for 2019--win a Nintendo Switch system! THREE WAYS TO WIN

ONE-Download the Trails End App by Sept 30th--5 winners will be choosen. TWO-Use the Trails End App to make an online sale. 1 per week, 6 winners total. THREE-Random drawings during the sale!