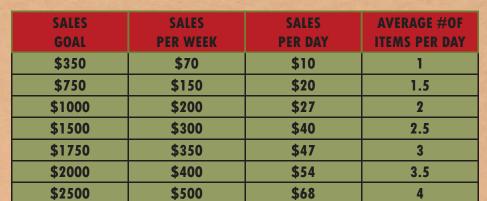

SET A GOAL Scouts who set a goal sell 50% more on average. Choose

which prizes you

want to earn and create a plan to get there. Use the chart on the right to help formulate your selling plan.