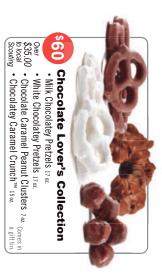

BEE SHIPPING

Winners will be determined by random drawing and notified via email.

513.00 Sweet, crunchy caramel tokeal and creamy chocolate. 18 oz. Sweet, crunchy caramel popcorn coated in smooth **Chocolatey Caramel Crunch**<sup>TT</sup>