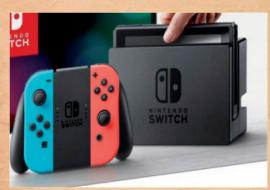

# Back for 2019--win a Nintendo Switch system! THREE WAYS TO WIN

ONE-Download the Trails End App by Sept 30th--5 winners will be choosen. TWO-Use the Trails End App to make an online sale. 1 per week, 6 winners total. THREE-Random drawings during the sale!