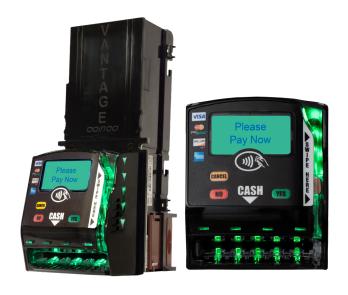

### iris Reader Key Benefits

iris Reader enhances your payment acceptance options - securly accepting cash as well as other major cashless payment methods.

- Credit card runway lights attract customers to pay with credit/debit
- Card Readers accept cash, credit, debit, coupons, mobile wallets and campus cards, giving customers more ways to pay and more incentive to purchase
- Two-tier pricing improves your ROI with the ability to charge two different vend prices:
  - a standard price for credit/debit purchases to offset the cost of card processing
  - a discounted price for cash
- Capture new customers with eye-catching impulse lighting
- Smart Bezel shows the consumer which bill is being accepted
- PCI compliant meets the highest security standards
- Easy to read 2 line consumer display keeps the customer informed of the transaction status
- Convenient cancel button allows the consumer to stop unwanted transactions
- Reader display provides diagnostic feedback and RSSI signal during installation

X-Series Reader with Vantage® Bill Acceptor