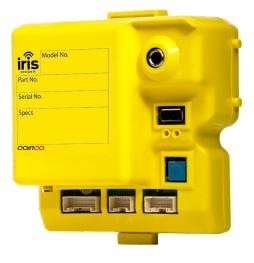

### iris Media Key Benefits

iris Media telemeter allows you to use cashless technology by connecting your machines to the payment gateway and provides various connectivity options to ensure optimal signal strength.

- Enables your machines to accept cashless payments by connecting them to the secure network
- 4G network compatible
- Compatibale with several other network options to ensure connectivity (2G, 3G, CDMA)
- Easily upgraded to future-proof your machines
- Remote Data Collection System, can monitor your devices online anytime, anywhere
- Providing 24/7 remote data monitoring takes the guesswork out of inventory and restocking
- Works with most backend Route Management Systems
- Device display provides diagnostic feedback and RSSI signal during installation
- Drives optional iris Window LCD color display to enhance consumer interaction
- Ethernet, USB, bluetooth and WiFi accessible to meet specific location requirements

iris Media Telemeter