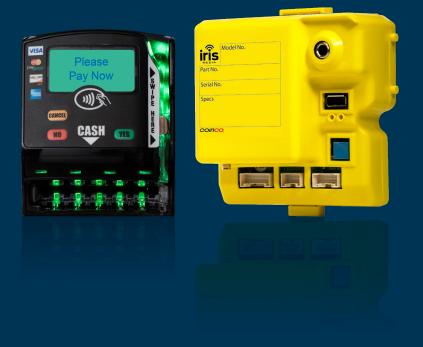

### iris Media Key Benefits

iris Media telemeter allows you to use cashless technology by connecting your machines to the payment gateway and provides various connectivity options to ensure optimal signal strength.

- Enables your machines to accept cashless payments by connecting them to the secure network
- 4G network compatible
- Compatibale with several other network options to ensure connectivity (2G, 3G, CDMA)
- Easily upgraded to future-proof your machines
- Remote Data Collection System, can monitor your devices online anytime, anywhere
- Providing 24/7 remote data monitoring takes the guesswork out of inventory and restocking
- Works with most backend Route Management Systems
- Device display provides diagnostic feedback and RSSI signal during installation
- Drives optional iris Window LCD color display to enhance consumer interaction
- Ethernet, USB, bluetooth and WiFi accessible to meet specific location requirements

### iris Reader Key Benefits

iris Reader enhances your payment acceptance options - securly accepting cash as well as other major cashless payment methods.

- Credit card runway lights attract customers to pay with credit/debit
- Card Readers accept cash, credit, debit, coupons, mobile wallets and campus cards, giving customers more ways to pay and more incentive to purchase
- Two-tier pricing improves your ROI with the ability to charge two different vend prices:
  - a standard price for credit/debit purchases to offset the cost of card processing
  - a discounted price for cash
- Capture new customers with eye-catching impulse lighting
- Smart Bezel shows the consumer which bill is being accepted
- PCI compliant meets the highest security standards
- Easy to read 2 line consumer display keeps the customer informed of the transaction status
- Convenient cancel button allows the consumer to stop unwanted transactions
- Reader display provides diagnostic feedback and RSSI signal during installation