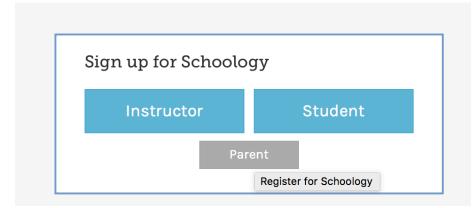

Schoology /**skoo**-luh-jee/

The only learning management system (LMS) that connects all the people content, and systems that fuel education.

2

Select the Parent button

Enter an **Access Code** provided to you from any one of your son's instructors.