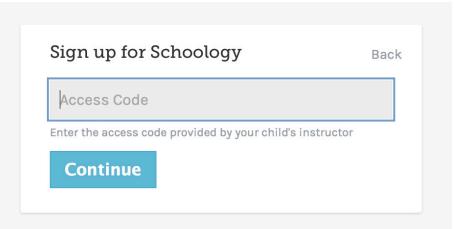

Schoology /**skoo**-luh-jee/

The only learning management system (LMS) that connects all the people content, and systems that fuel education.

2

Select the Parent button

Enter an **Access Code** provided to you from any one of your son's instructors.

Codes should look similar to the one below: **DMJY-DSMJ-87RV** 

Once you enter the code and hit continue, you will get to sign up for Schoology.

Enter your Name, email and a password of your choosing, then click register. \*