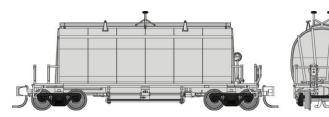

## BARREL ORE HOPPER

If you stood anywhere between the CN Newmarket Sub and Bayview Jct, just east of Hamilton in the late 60s through the early 90s, you probably saw one of the most unique trains to run the line: The Ore Train. Rapido is pleased to announce the CN/ONR NSC-built Barrel Ore Hoppers!

This train plied the rails from two mines owned by Dofasco in Northern Ontario to their facility in Hamilton, Ontario. At first glance the cars look like a shrunken cylindrical hopper. The reason for the round shape and covered hatches was to keep the processed iron-ore pellets from becoming frozen or damp with moisture, which would aide in a quicker unloading process. They also came in two varieties: A 35' "Short" version (Built in 1967) and a 42' "Long" version (Delivered in two batches in 1973 and 1975). The later cars were designed with a longer wheelbase, as the original 35' cars spanned the same length as the stick rail underneath, causing undue wear. Also unique is the "tire" that sits on top of the hatches. At the loadout, the tire comes into contact with a "scroll" that forces the hatches to open - taking two minutes to cycle a car or roughly an hour and twenty minutes for a unit train of 40 cars. Most times one would see CN and ONR cars mixed in each consist.

### The Barrel Ore Hopper features:

- Two carbodies representing short and long Barrel hoppers
- Super-detailed underbody including all separate airline piping
- Barber S-2 100-ton Trucks with metal wheels
- Hopper bays feature highly detailed gates
- See-through, etched metal end platforms