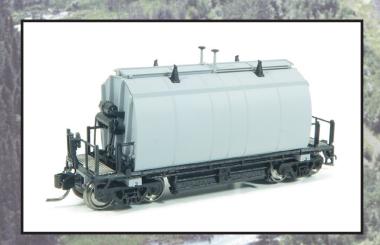

#### **Undecorated (Long Barrel)**

Car Type

Item #

| Single Car<br>143098 | Long Barrel |  |
|----------------------|-------------|--|
|                      |             |  |

#### **Undecorated Kit (Short Barrel)**

| Item #<br>Single Car<br>143099 | Car Type Short Barrel |  |  |
|--------------------------------|-----------------------|--|--|
|                                | DEALER NAME:          |  |  |