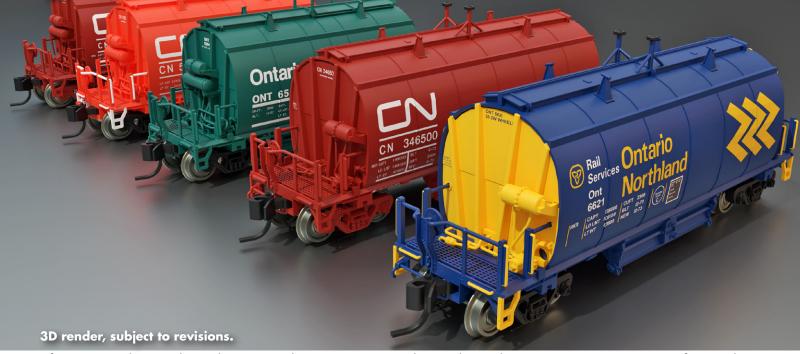

## BARREL ORE HOPPER

If you stood anywhere between the CN Newmarket Sub and Bayview Jct, just east of Hamilton in the late 60s through the early 90s, you probably saw one of the most unique trains to run the line: The Ore Train. Rapido is pleased to announce the CN/ONR NSC-built Barrel Ore Hoppers!

This train plied the rails from two mines owned by Dofasco in Northern Ontario to their facility in Hamilton, Ontario. At first glance the cars look like a shrunken cylindrical hopper. The reason for the round shape and covered hatches was to keep the processed iron-ore pellets from becoming frozen or damp with moisture, which would aide in a quicker unloading process. They also came in two varieties: A 35' "Short" version (Built in 1967) and a 42' "Long" version (Delivered in two batches in 1973 and 1975). The later cars were designed with a longer wheelbase, as the original 35' cars spanned the same length as the stick rail underneath, causing undue wear. Also unique is the "tire" that sits on top of the hatches. At the loadout, the tire comes into contact with a "scroll" that forces the hatches to open - taking two minutes to cycle a car or roughly an hour and twenty minutes for a unit train of 40 cars. Most times one would see CN and ONR cars mixed in each consist.

### The Barrel Ore Hopper features:

- Two carbodies representing short and long Barrel hoppers
- Super-detailed underbody including all separate airline piping
- Barber S-2 100-ton Trucks with metal wheels
- Hopper bays feature highly detailed gates
- See-through, etched metal end platforms