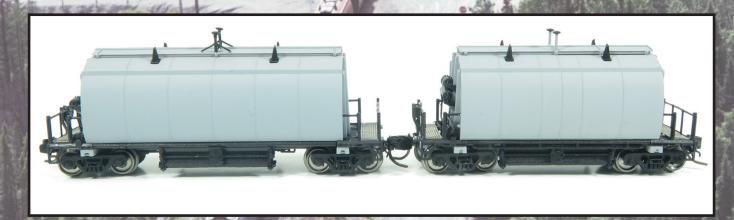

## BARREL ORE HOPPER

If you stood anywhere between the CN Newmarket Sub and Bayview Jct, just east of Hamilton in the late 60s through the early 90s, you probably saw one of the most unique trains to run the line: The Ore Train. Rapido is pleased to announce the CN/ONR NSC-built Barrel Ore Hoppers!

This train plied the rails from two mines owned by Dofasco in Northern Ontario to their facility in Hamilton, Ontario. At first glance the cars look like a shrunken cylindrical hopper. The reason for the round shape and covered hatches was to keep the processed iron-ore pellets from becoming frozen or damp with moisture, which would aide in a quicker unloading process. They also came in two varieties: A 35' "Short" version (Built in 1967) and a 42' "Long" version (Delivered in two batches in 1973 and 1975). The later cars were designed with a longer wheelbase, as the original 35' cars spanned the same length as the stick rail underneath, causing undue wear. Also unique is the "tire" that sits on top of the hatches. At the loadout, the tire comes into contact with a "scroll" that forces the hatches to open - taking two minutes to cycle a car or roughly an hour and twenty minutes for a unit train of 40 cars. Most times one would see CN and ONR cars mixed in each consist.

### The Barrel Ore Hopper features:

- Two carbodies representing short and long Barrel hoppers
- Super-detailed underbody including all separate airline piping
- Barber S-2 100-ton Trucks with metal wheels
- Hopper bays feature highly detailed gates
- See-through, etched metal end platforms