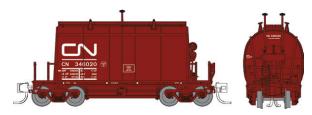

#### **CN Scale Test Car (Short Barrel)**

| 3-Pack #1<br>543005   | 52283, 52284,<br>52285          |
|-----------------------|---------------------------------|
| Single Car<br>543005A | Road Number<br>Randomly Selecte |

#### **CN Mineral Brown (Short Barrel)**

|                               | =                                                              |                               | - |                                                       |
|-------------------------------|----------------------------------------------------------------|-------------------------------|---|-------------------------------------------------------|
| Item #<br>6-Pack #1<br>543003 | Road #<br>346020, 346025,<br>346029, 346032,<br>346036, 346043 | Item #<br>6-Pack #2<br>543004 |   | Road # 346045, 346051, 346054, 346062, 346067, 346084 |
| Single Car<br>543003A         | Road Number<br>Randomly Selected                               | Single Car<br>543004A         |   | Road Number<br>Randomly Selected                      |