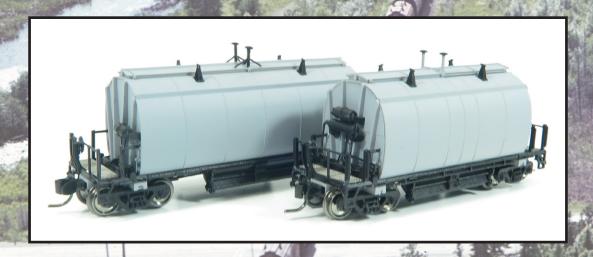

## BARREL ORE HOPPER

If you stood anywhere between the CN Newmarket Sub and Bayview Jct, just east of Hamilton in the late 60s through the early 90s, you probably saw one of the most unique trains to run the line: The Ore Train. Rapido is pleased to announce the CN/ONR NSC-built Barrel Ore Hoppers!

This train plied the rails from two mines owned by Dofasco in Northern Ontario to their facility in Hamilton, Ontario. At first glance the cars look like a shrunken cylindrical hopper. The reason for the round shape and covered hatches was to keep the processed iron-ore pellets from becoming frozen or damp with moisture, which would aide in a quicker unloading process. They also came in two varieties: A 35' "Short" version (Built in 1967) and a 42' "Long" version (Delivered in two batches in 1973 and 1975). The later cars were designed with a longer wheelbase, as the original 35' cars spanned the same length as the stick rail underneath, causing undue wear. Also unique is the "tire" that sits on top of the hatches. At the loadout, the tire comes into contact with a "scroll" that forces the hatches to open - taking two minutes to cycle a car or roughly an hour and twenty minutes for a unit train of 40 cars. Most times one would see CN and ONR cars mixed in each consist.

### The Barrel Ore Hopper features:

- Two carbodies representing short and long Barrel hoppers
- Super-detailed underbody including all separate airline piping
- Barber S-2 100-ton Trucks with metal wheels
- Hopper bays feature highly detailed gates
- See-through, etched metal end platforms