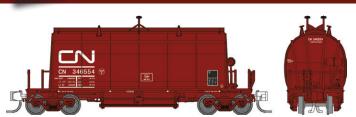

#### **CN Mineral Brown (Long Barrel)**

| Item #<br>6-Pack #1<br>543001 | Road #<br>346554, 346562,<br>346598, 346623,<br>346661, 646690 | Item #<br>6-Pack #2<br>543002 | Road # 346558, 346574, 346583, 346615, 346629, 346681 |
|-------------------------------|----------------------------------------------------------------|-------------------------------|-------------------------------------------------------|
| Single Car<br>543001A         | Road Number<br>Randomly Selected                               | Single Car<br>543002A         | Road Number<br>Randomly Selected                      |