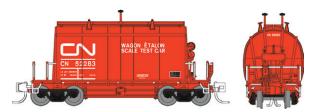

#### **CN Scale Test Car (Short Barrel)**

| 3-Pack #1<br>543005   | 52283, 52284,<br>52285          |
|-----------------------|---------------------------------|
| Single Car<br>543005A | Road Number<br>Randomly Selecte |