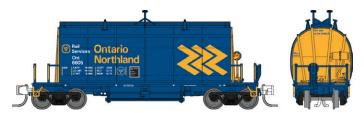

#### **ONR Chevron Scheme (Long Barrel)**

| Item #     |   | Road #                    | Item #     | Road #                    |
|------------|---|---------------------------|------------|---------------------------|
| 6-Pack #2  |   | 6605, 6609,               | 6-Pack #2  | 6629, 6630,               |
| 543008     | 8 | 6612, 6618,<br>6621, 6624 | 543009     | 6633, 6636,<br>6638, 6639 |
| Single Car |   | Road Number               | Single Car | Road Number               |

#### **ONR Progressive Green (Short Barrel)**

| Item #<br>6-Pack #1<br>543006 | Road #<br>6501, 6505,<br>6508, 6512,<br>6517, 6520 | Item #<br>6-Pack #2<br>543007 | Road #<br>6524, 6527,<br>6529, 6530,<br>6531, 6534 |
|-------------------------------|----------------------------------------------------|-------------------------------|----------------------------------------------------|
| Single Car<br>543006A         | Road Number<br>Randomly Selected                   | Single Car<br>543007A         | Road Number<br>Randomly Selected                   |