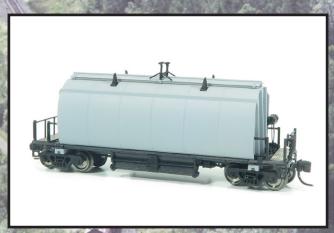

#### **Undecorated (Long Barrel)**

Car Type

Item #

| Single Car<br>143098 | Long Barrel |  |
|----------------------|-------------|--|
|                      |             |  |

#### **Undecorated Kit (Short Barrel)**

| Item #<br>Single Car<br>143099 | Car Type Short Barrel |  |  |
|--------------------------------|-----------------------|--|--|
|                                | DEALER NAME:          |  |  |