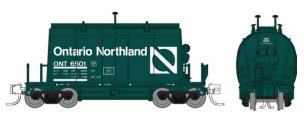

#### **ONR Progressive Green (Short Barrel)**

| Item #<br>6-Pack #1<br>543006 | Road #<br>6501, 6505,<br>6508, 6512,<br>6517, 6520 | Item #<br>6-Pack #2<br>543007 | Road #<br>6524, 6527,<br>6529, 6530,<br>6531, 6534 |
|-------------------------------|----------------------------------------------------|-------------------------------|----------------------------------------------------|
| Single Car<br>543006A         | Road Number<br>Randomly Selected                   | Single Car<br>543007A         | Road Number<br>Randomly Selected                   |