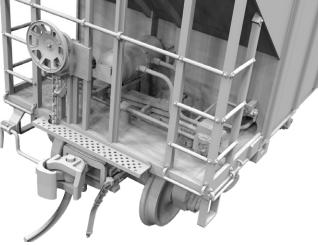

- Three styles of roof hatches: round, round with ribs and 20" vented cover
- Two styles of outlet gates: pneumatic and Miner
- Etched walkways
- Separate grab irons installed at the factory
- Spare hatches and different outlet gates included in polybag to let modeler modify for era
- Full end cage details
- Two styles of trucks: Barber S-2 and Dofasco (Barber S-2 on first run ONLY)
- Accurate paint and lettering
- Multiple road numbers available for each scheme
- Available in singles or multi-packs (Dealers must order multi-packs)
- Multi-packs boxed for individual sale

## PROCOR 5820 PLASTICS HOPPER

3D renders, details subject to revision.