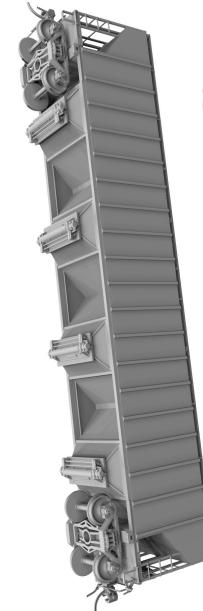

The Rapido Procor 5820 Covered Hopper car was designed from blue prints, photos and field measurements. Multiple roof hatches, outlet gates and two styles of trucks cap off this workhorse car. For any layout that needs a fleet of pellet hoppers, the Procor 5820 is a car you won't want to miss! **The Procor 5820 Covered Hopper features:** 

- Three styles of roof hatches: round, round with ribs and 20" vented cover
- Two styles of outlet gates: pneumatic and Miner
- Etched walkways
- Separate grab irons installed at the factory
- Spare hatches and different outlet gates included in polybag to let modeler modify for era
- Full end cage details
- Two styles of trucks: Barber S-2 and Dofasco (Barber S-2 on first run ONLY)
- Accurate paint and lettering
- Multiple road numbers available for each scheme
- Available in singles or multi-packs (Dealers must order multi-packs)
- Multi-packs boxed for individual sale

## PROCOR 5820 PLASTICS HOPPER

3D renders, details subject to revision.