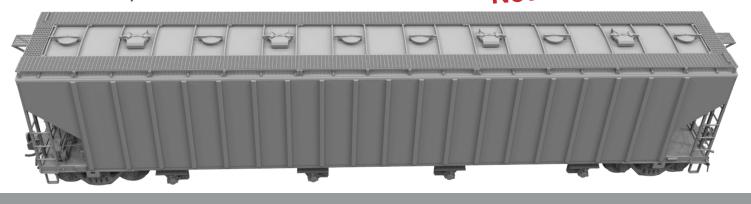

The Rapido Procor 5820 Covered Hopper car was designed from blue prints, photos and field measurements. Multiple roof hatches, outlet gates and two styles of trucks cap off this workhorse car. For any layout that needs a fleet of pellet hoppers, the Procor 5820 is a car you won't want to miss! **The Procor 5820 Covered Hopper features:** 

- Three styles of roof hatches: round, round with ribs and 20" vented cover
- Two styles of outlet gates: pneumatic and Miner
- Etched walkways
- Separate grab irons installed at the factory
- Spare hatches and different outlet gates included in polybag to let modeler modify for era
- Full end cage details
- Two styles of trucks: Barber S-2 and Dofasco (Barber S-2 on first run ONLY)
- Accurate paint and lettering
- Multiple road numbers available for each scheme
- Available in singles or multi-packs (Dealers must order multi-packs)
- Multi-packs boxed for individual sale

## PROCOR 5820 PLASTICS HOPPER

3D renders, details subject to revision.