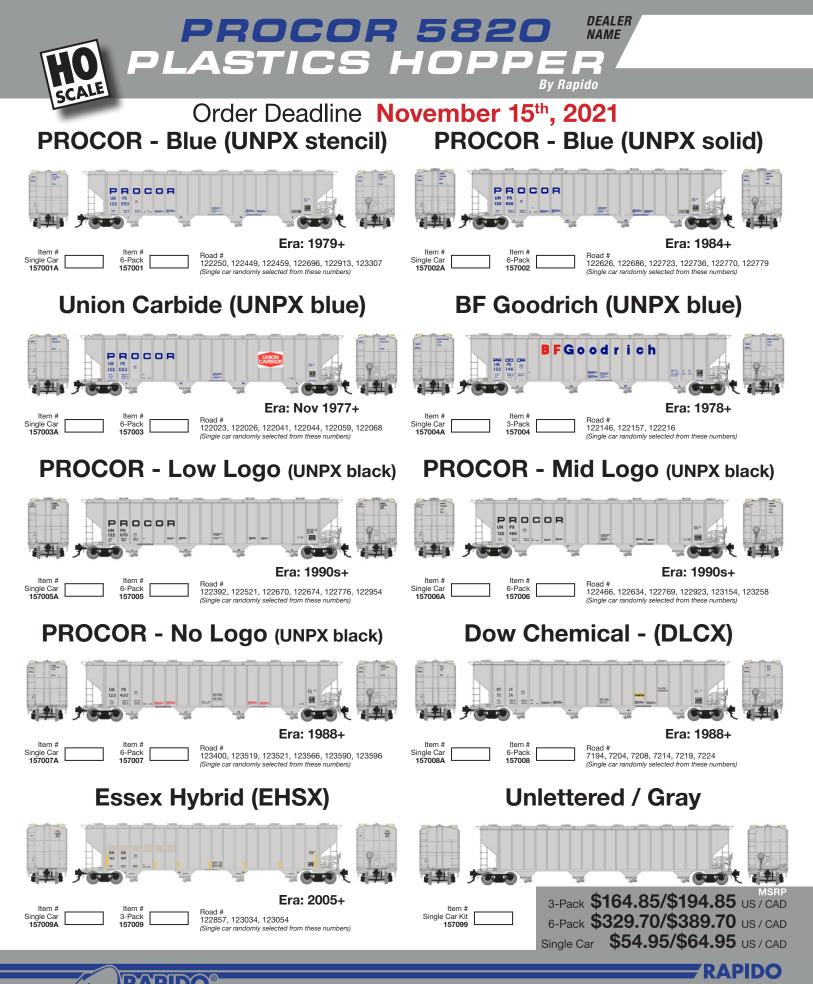

\* Decorated cars have <u>six OR three</u> individual car numbers depending on paint scheme. These will be available as either a six pack or three pack (six or three individual cars shrink wrapped together and are **<u>easily broken up for individual sale</u>**).

## Order Deadline November 15<sup>th</sup>, 2021

CANADA: 500 ALDEN ROAD • UNIT 21 • MARKHAM • ONTARIO • L3R 5H5 USA: PO BOX 796 • HIGGANUM • CONNECTICUT • 06441 Tel. 905.474.3314. Fax. 905.474.3325. Visit. www.rapidotrains.com