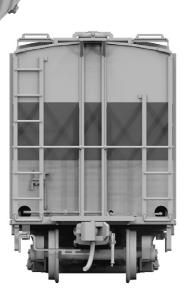

- Three styles of roof hatches: round, round with ribs and 20" vented cover
- Two styles of outlet gates: pneumatic and Miner
- Etched walkways
- Separate grab irons installed at the factory
- Spare hatches and different outlet gates included in polybag to let modeler modify for era
- Full end cage details
- Two styles of trucks: Barber S-2 and Dofasco (Barber S-2 on first run ONLY)
- Accurate paint and lettering
- Multiple road numbers available for each scheme
- Available in singles or multi-packs (Dealers must order multi-packs)
- Multi-packs boxed for individual sale

## PROCOR 5820 PLASTICS HOPPER

3D renders, details subject to revision.