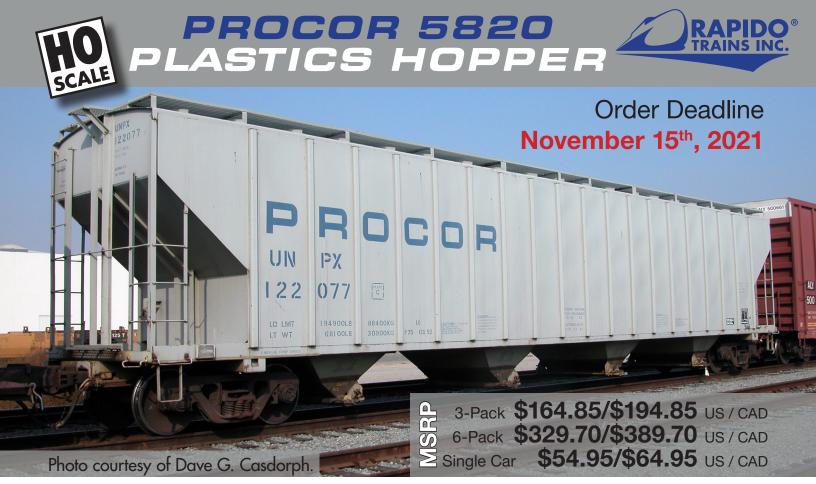

Rapido is proud to present the Procor 5820 Covered Hopper car. Designed fully by Procor, this hopper was built in batches from the late 70s all the way up through the early 90s. Around 1500 examples were built for Procor and Dow Chemical in their Oakville facility. Essex Hybrid would later receive a handful of cars for seed service. Many of these were ex Procor hoppers patched out.

The Rapido Procor 5820 Covered Hopper car was designed from blue prints, photos and field measurements. Multiple roof hatches, outlet gates and two styles of trucks cap off this workhorse car. For any layout that needs a fleet of pellet hoppers, the Procor 5820 is a car you won't want to miss! **The Procor 5820 Covered Hopper features:** 

## Order Deadline November 15<sup>th</sup>, 2021

CANADA: 500 ALDEN ROAD • UNIT 21 • MARKHAM • ONTARIO • L3R 5H5 USA: PO BOX 796 • HIGGANUM • CONNECTICUT • 06441 Tel. 905.474.3314. Fax. 905.474.3325. Visit. www.rapidotrains.com