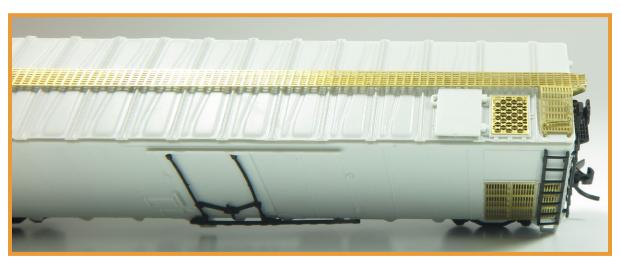

#### The Rapido RR-56/60/61 Boxcar features:

- Drawn from original blueprints and drawings
- Artworks sourced from original design drawings and photos
- Separate door posts, door latches and coupler cut levers
- Fully-detailed underframe including piping and equipment
- Detailed cushion draft gear
- 2 Roof Hatches for either open or closed operation
- See-through side grills
- Trane Diesel Generator included!