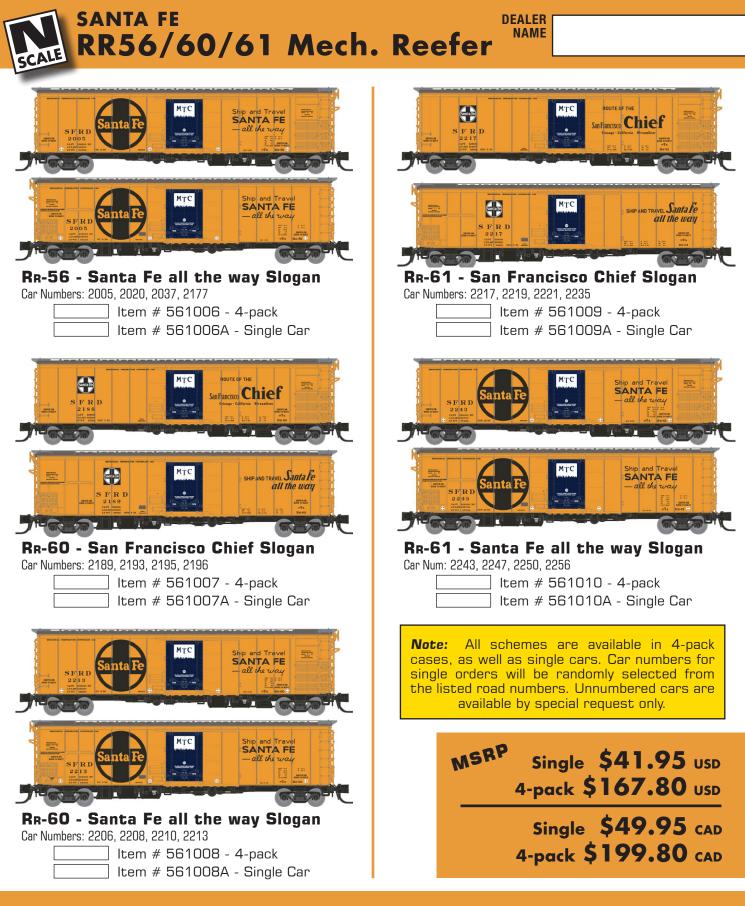

# SANTA FE RR56/60/61 Mechanical Reefer

Rapido is pleased to offer the Santa Fe RR-56/60/61 Mechanical Reefer in N Scale.

In 1955 The Santa Fe Railroad introduced the RR-56 class of Refrigerated boxcars. Based on the previous RR-54 class of Boxcars, the RR-56 Class incorporated lessons learned from the RR-54 cars to build & operate its 1st large fleet of Mechanical Reefers.

The RR-56 were classed as "All Purpose" MTC (Mechanical Temperature Control) cars by the Santa Fe Railroad. The fleet numbered 200 cars numbers 2000 – 2188, 2500 – 2510 in the series. Delivered with SFRD reporting marks, these were changed in 1963 to SFRP but retained their car numbers.

In 1958, Santa Fe built the RR-60 & RR-61 Class of Reefers. These were additional cars built to the same standards as the RR-56 class but carried different insulation & Identified as Super Insulated All Purpose Mechanical Temperature Controlled cars.

#### The Rapido RR-56/60/61 Boxcar features:

- Drawn from original blueprints and drawings
- Artworks sourced from original design drawings and photos
- Separate door posts, door latches and coupler cut levers
- Fully-detailed underframe including piping and equipment
- Detailed cushion draft gear
- 2 Roof Hatches for either open or closed operation
- See-through side grills
- Trane Diesel Generator included!

MSRP Single \$41.95 USD 4-pack \$167.80 USD Single \$49.95 CAD 4-pack \$199.80 CAD

**Note:** All schemes are available in 4-pack cases, as well as single cars. Car numbers for single orders will be randomly selected from the listed road numbers. Unnumbered cars are available by special request only.