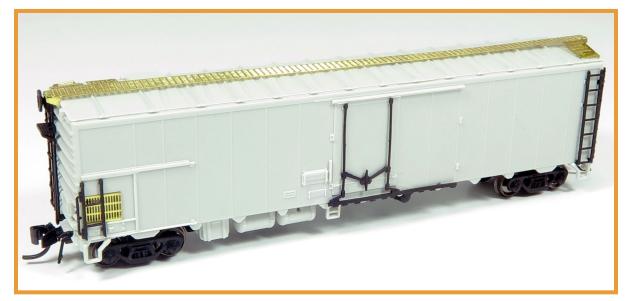

#### The Rapido RR-56/60/61 Boxcar features:

- Drawn from original blueprints and drawings
- Artworks sourced from original design drawings and photos
- Separate door posts, door latches and coupler cut levers
- Fully-detailed underframe including piping and equipment
- Detailed cushion draft gear
- 2 Roof Hatches for either open or closed operation
- See-through side grills
- Trane Diesel Generator included!