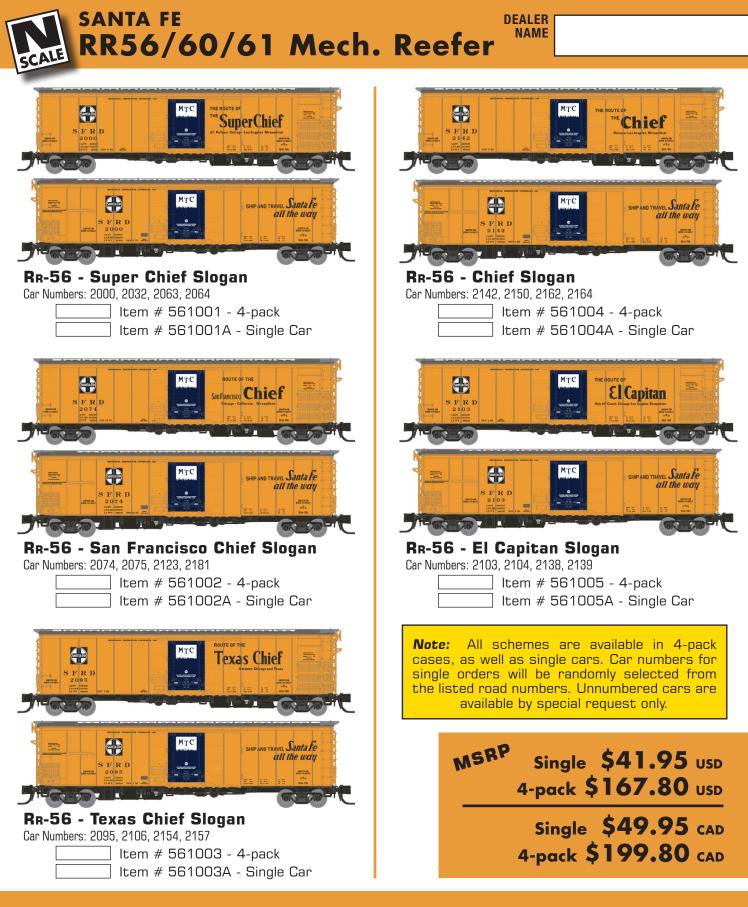

# SANTA FE RR56/60/61 Mechanical Reefer

Rapido is pleased to offer the Santa Fe RR-56/60/61 Mechanical Reefer in N Scale.

In 1955 The Santa Fe Railroad introduced the RR-56 class of Refrigerated boxcars. Based on the previous RR-54 class of Boxcars, the RR-56 Class incorporated lessons learned from the RR-54 cars to build & operate its 1st large fleet of Mechanical Reefers.

The RR-56 were classed as "All Purpose" MTC (Mechanical Temperature Control) cars by the Santa Fe Railroad. The fleet numbered 200 cars numbers 2000 – 2188, 2500 – 2510 in the series. Delivered with SFRD reporting marks, these were changed in 1963 to SFRP but retained their car numbers.

In 1958, Santa Fe built the RR-60 & RR-61 Class of Reefers. These were additional cars built to the same standards as the RR-56 class but carried different insulation & Identified as Super Insulated All Purpose Mechanical Temperature Controlled cars.

#### The Rapido RR-56/60/61 Boxcar features:

- Drawn from original blueprints and drawings
- Artworks sourced from original design drawings and photos
- Separate door posts, door latches and coupler cut levers
- Fully-detailed underframe including piping and equipment
- Detailed cushion draft gear
- 2 Roof Hatches for either open or closed operation
- See-through side grills
- Trane Diesel Generator included!

MSRP Single \$41.95 USD 4-pack \$167.80 USD Single \$49.95 CAD 4-pack \$199.80 CAD

**Note:** All schemes are available in 4-pack cases, as well as single cars. Car numbers for single orders will be randomly selected from the listed road numbers. Unnumbered cars are available by special request only.