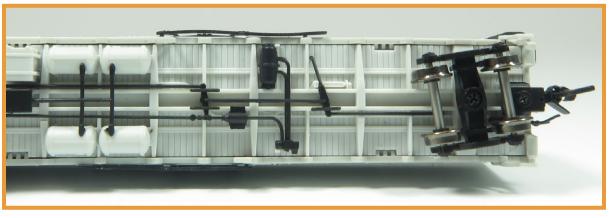

#### The Rapido RR-56/60/61 Boxcar features:

- Drawn from original blueprints and drawings
- Artworks sourced from original design drawings and photos
- Separate door posts, door latches and coupler cut levers
- Fully-detailed underframe including piping and equipment
- Detailed cushion draft gear
- 2 Roof Hatches for either open or closed operation
- See-through side grills
- Trane Diesel Generator included!