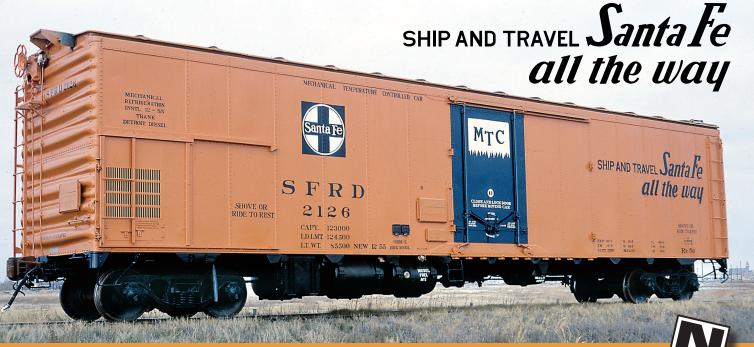

# SANTA FE RR56/60/61 Mechanical Reefer

Rapido is pleased to offer the Santa Fe RR-56/60/61 Mechanical Reefer in N Scale.

In 1955 The Santa Fe Railroad introduced the RR-56 class of Refrigerated boxcars. Based on the previous RR-54 class of Boxcars, the RR-56 Class incorporated lessons learned from the RR-54 cars to build & operate its 1st large fleet of Mechanical Reefers.

The RR-56 were classed as "All Purpose" MTC (Mechanical Temperature Control) cars by the Santa Fe Railroad. The fleet numbered 200 cars numbers 2000 – 2188, 2500 – 2510 in the series. Delivered with SFRD reporting marks, these were changed in 1963 to SFRP but retained their car numbers.

In 1958, Santa Fe built the RR-60 & RR-61 Class of Reefers. These were additional cars built to the same standards as the RR-56 class but carried different insulation & Identified as Super Insulated All Purpose Mechanical Temperature Controlled cars.